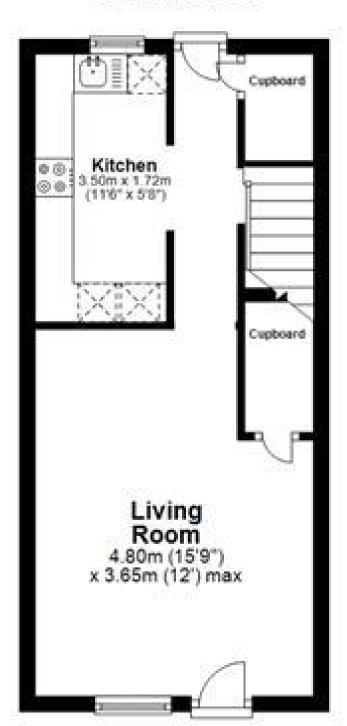

## Accommodation

**Entrance Hallway** 

Living Room 4.95x3.65

**Kitchen** 3.50x1.72

Stairs & Landing

Bedroom 1 3.65x2.88

Bedroom 2 3.65x2.69

**Bathroom** 

## **Ground Floor**