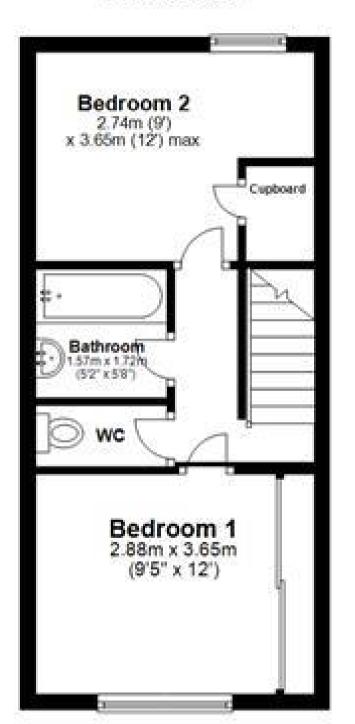

## Accommodation

**Entrance Hallway** 

Living Room 4.95x3.65

**Kitchen** 3.50x1.72

Stairs & Landing

Bedroom 1 3.65x2.88

Bedroom 2 3.65x2.69

**Bathroom** 

## First Floor