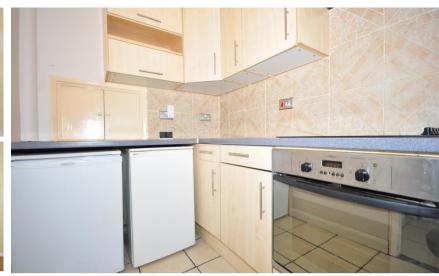

## Accommodation

**Entrance Hallway** 

Living Room 4.95x3.65

**Kitchen** 3.50x1.72

Stairs & Landing

Bedroom 1 3.65x2.88

Bedroom 2 3.65x2.69

**Bathroom** 