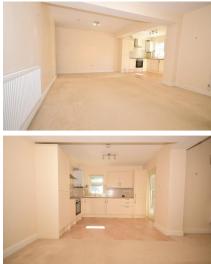

## Accommodation

Entrance hall/ study area 4.14 x 1.91 Lounge Dining Area 6.3 x 4.14 Kitchen Area 3.28 x 2.34 Bedroom 1 3.66 x 3.56 Bedroom 2 3.66 x 3.28 **Bathroom** 