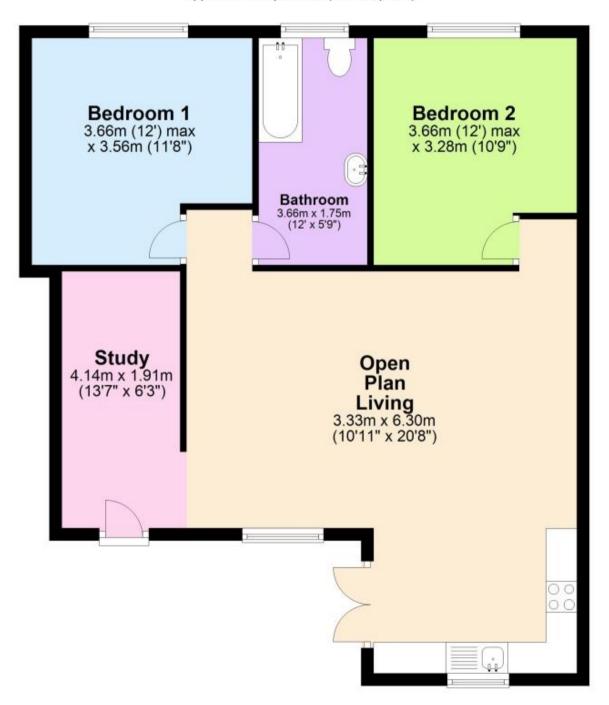

## Accommodation

Entrance hall/ study area 4.14 x 1.91 Lounge Dining Area 6.3 x 4.14 Kitchen Area 3.28 x 2.34 Bedroom 1 3.66 x 3.56 Bedroom 2 3.66 x 3.28 **Bathroom** 

## **Ground Floor**

Approx. 70.5 sq. metres (758.6 sq. feet)

Total area: approx. 70.5 sq. metres (758.6 sq. feet)