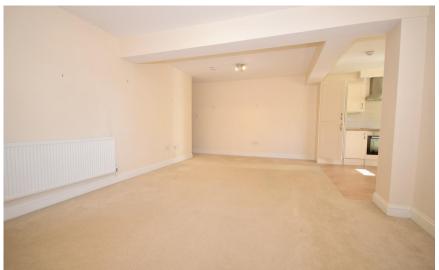

## Accommodation

Entrance hall/ study area 4.14 x 1.91 Lounge Dining Area 6.3 x 4.14 Kitchen Area 3.28 x 2.34 Bedroom 1 3.66 x 3.56 Bedroom 2 3.66 x 3.28 **Bathroom** 