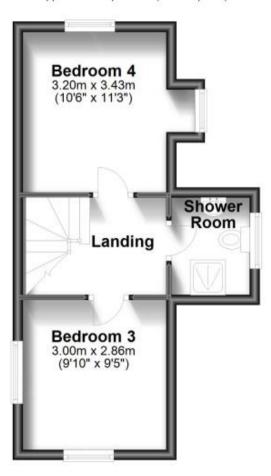

### Accommodation

**Kitchen** 4.1 x 2.8

Utility Room 2.6 x 0.96

Living Room 5.5 x 3.7

Conservatory 3.4 x 2.8

**Bedroom 1** 3.7 x 3.6

**Bedroom 2** 3.2 x 2.8

Bedroom 4 3.2 x 3.4

**Bedroom 5** 2.9 x 1.9

**Bedroom 3** 3.0 x 2.8

# First Floor

Approx. 41.0 sq. metres (441.6 sq. feet)