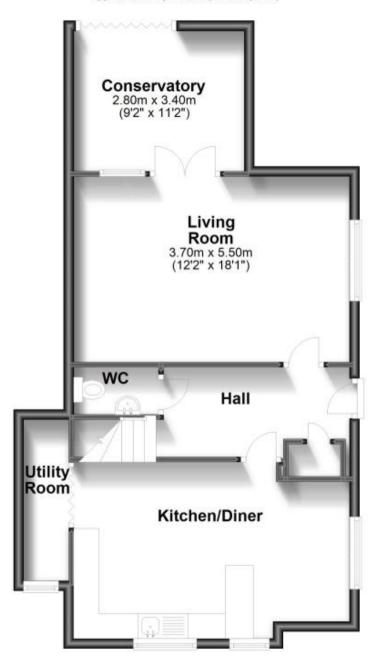

### Accommodation

**Kitchen** 4.1 x 2.8

Utility Room 2.6 x 0.96

Living Room 5.5 x 3.7

Conservatory 3.4 x 2.8

**Bedroom 1** 3.7 x 3.6

**Bedroom 2** 3.2 x 2.8

Bedroom 4 3.2 x 3.4

# **Ground Floor**

Approx. 63.7 sq. metres (685.2 sq. feet)