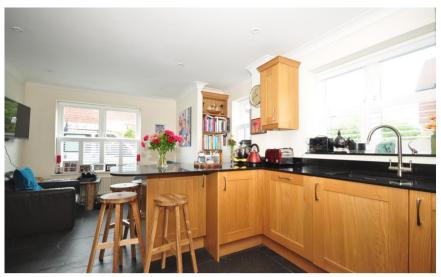

### Accommodation

**Kitchen** 4.1 x 2.8

Utility Room 2.6 x 0.96

Living Room 5.5 x 3.7

Conservatory 3.4 x 2.8

**Bedroom 1** 3.7 x 3.6

**Bedroom 2** 3.2 x 2.8

Bedroom 4 3.2 x 3.4