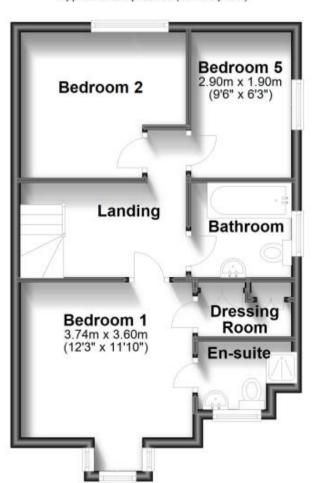

### Accommodation

**Kitchen** 4.1 x 2.8

Utility Room 2.6 x 0.96

Living Room 5.5 x 3.7

Conservatory 3.4 x 2.8

**Bedroom 1** 3.7 x 3.6

**Bedroom 2** 3.2 x 2.8

Bedroom 4 3.2 x 3.4

**Bedroom 5** 2.9 x 1.9

**Bedroom 3** 3.0 x 2.8

# First Floor

Approx. 41.0 sq. metres (441.6 sq. feet)