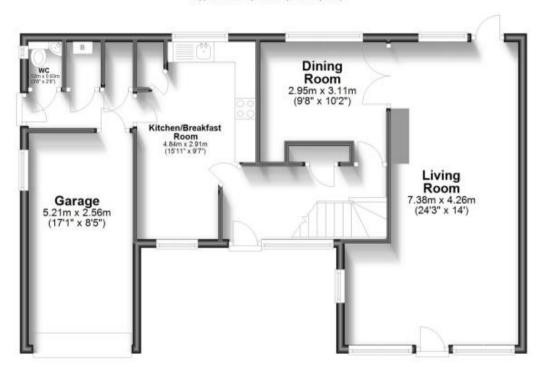

## Call Dover 01304 201109 ■ wardsofkent.co.uk

Accommodation

## **Ground Floor**

Approx. 75.6 sq. metres (813.9 sq. feet)