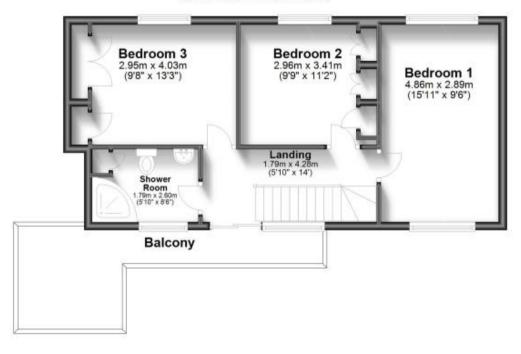

## Call Dover 01304 201109 ■ wardsofkent.co.uk

Accommodation

## First Floor

Approx. 50.0 sq. metres (538.1 sq. feet)