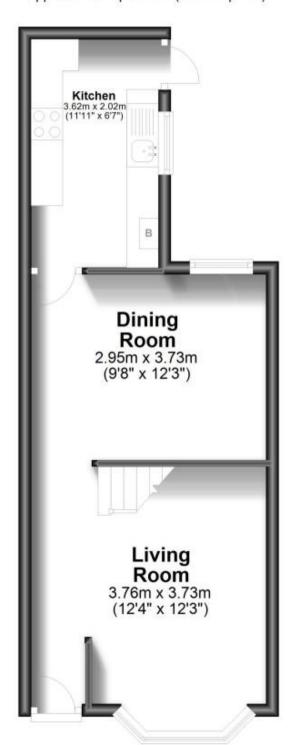

# Accommodation

### **Ground Floor**

Approx. 33.2 sq. metres (357.1 sq. feet)

First Floor

Approx. 25.5 sq. metres (274.8 sq. feet)