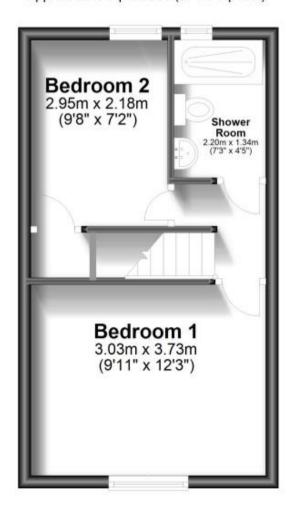

# Accommodation

### **Ground Floor**

Approx. 33.2 sq. metres (357.1 sq. feet)

First Floor

Approx. 25.5 sq. metres (274.8 sq. feet)