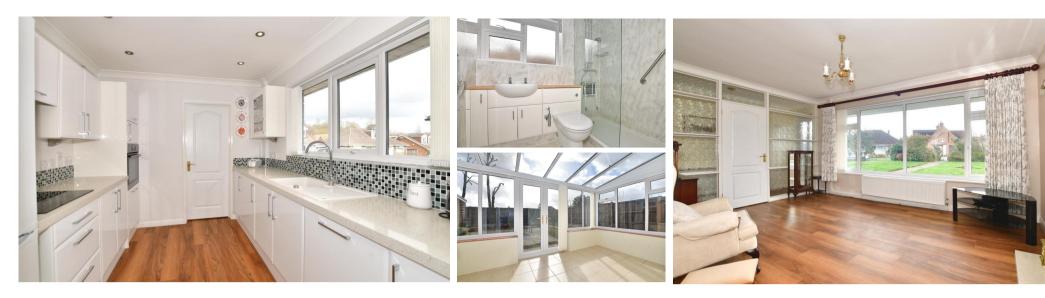

## Main Features

- Large Three Bedroom Bungalow
- Video Walk About Available
- No Deposit Option Available
- Modern Kitchen
- Bathroom With Shower & Cloakroom
- Large Garden

Deposit required is £1,788.46 Maidstone District - Council Tax Band Tax Band E

## Accommodation

**Entrance Hallway Claokroom** 1.78x0.92 Lounge Area 4.75x3.51 Dining Area 2.87x2.87 Kitchen 4.80x2.77 Shower Room 2.19x1.68 Bedroom 1 3.79x3.05 Bedroom 2 3.76x2.80 Bedroom 3 32.75x2.36 Conservatory 3.94x2.39