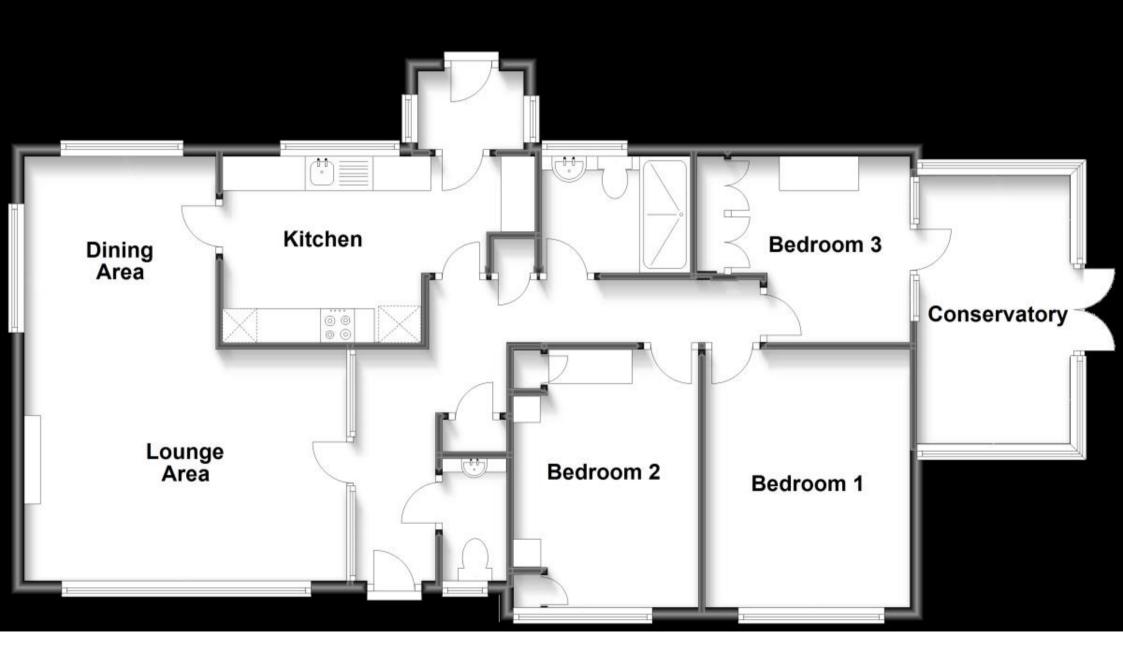

## Accommodation

**Entrance Hallway Claokroom** 1.78x0.92 Lounge Area 4.75x3.51 Dining Area 2.87x2.87 Kitchen 4.80x2.77 Shower Room 2.19x1.68 Bedroom 1 3.79x3.05 Bedroom 2 3.76x2.80 Bedroom 3 32.75x2.36 Conservatory 3.94x2.39