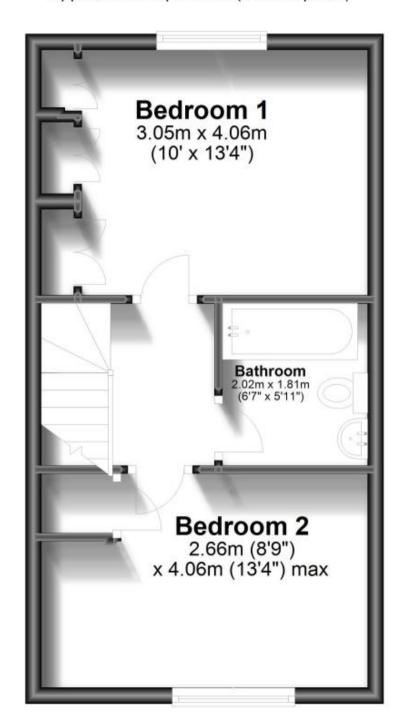

* Deal CT14











#### **Main Features**

- 2 double bedroom terraced house
- Private garden
- Off road parking
- Sought after location
- Open house event
- Video tour



Deposit required is £1,384.62 Dover District - Council Tax Band Tax Band B

Renting a property is a big commitment and we recommend that you visit the local authority website and these websites which offer helpful information and advice about letting

www.gov.uk/government/publications/how-to-rent www.gov.uk/private-renting www.wardsofkent.co.uk/letting/our-tenancy-fees/ www.gov.uk/green-deal-energy-saving-measures

## Call Dover 01304 201109 ■ wardsofkent.co.uk

Accommodation













### **Ground Floor**

Approx. 32.0 sq. metres (344.4 sq. feet)



### **First Floor**

Approx. 32.2 sq. metres (346.3 sq. feet)