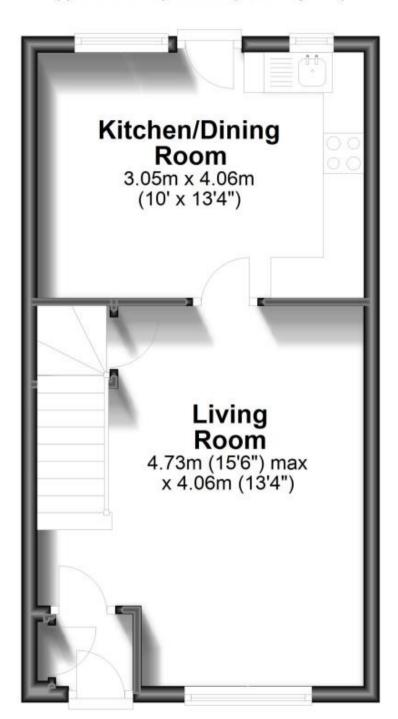

# £1,200 PCM

Fees Apply



Available 17/09/23

**Church Meadow** Deal CT14











#### **Main Features**

- 2 double bedroom terraced house
- Private garden
- Off road parking
- Sought after location
- Open house event
- Video tour



Deposit required is £1,384.62 Dover District - Council Tax Band Tax Band B

Renting a property is a big commitment and we recommend that you visit the local authority website and these websites which offer helpful information and advice about letting

www.gov.uk/government/publications/how-to-rent www.gov.uk/private-renting www.wardsofkent.co.uk/letting/our-tenancy-fees/ www.gov.uk/green-deal-energy-saving-measures

## Call Dover 01304 201109 ■ wardsofkent.co.uk

Accommodation













### **Ground Floor**

Approx. 32.0 sq. metres (344.4 sq. feet)



### **First Floor**

Approx. 32.2 sq. metres (346.3 sq. feet)