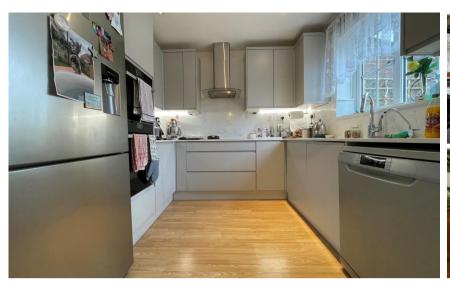

## Accommodation

**Entrance hallway** 

WC 1.93 X 0.86

Lounge/Dining room/Kitchen 7.41 x 5.66

Bed 3 2.80 x 2.67

**Bed 2** 2.89 x 2.78

**Bed 1** 3.67 x 3.03

En-suite shower room 1.80 x 1.76

# Lounge/Dining room/Kitchen 7.46m x 3.42m (24'6" x 11'3")