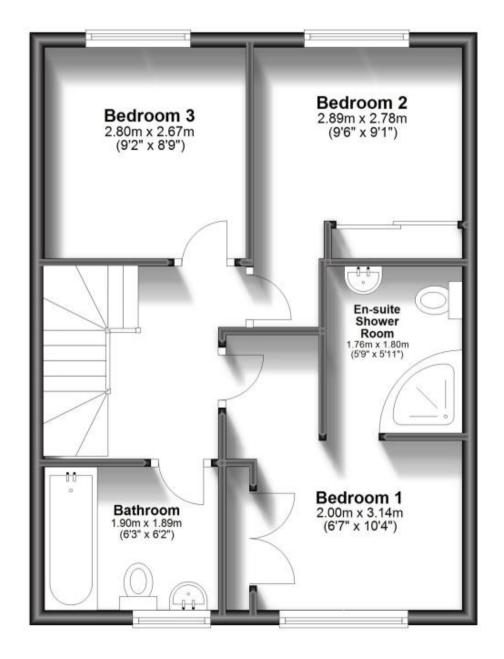

## Accommodation

**Entrance hallway** 

WC 1.93 X 0.86

Lounge/Dining room/Kitchen 7.41 x 5.66

Bed 3 2.80 x 2.67

**Bed 2** 2.89 x 2.78

**Bed 1** 3.67 x 3.03

En-suite shower room 1.80 x 1.76

**Bathroom** 1.90 x 1.89

Garden

On street parking

Call Tonbridge 01732 770833 ■ wardsofkent.co.uk

# **First Floor**