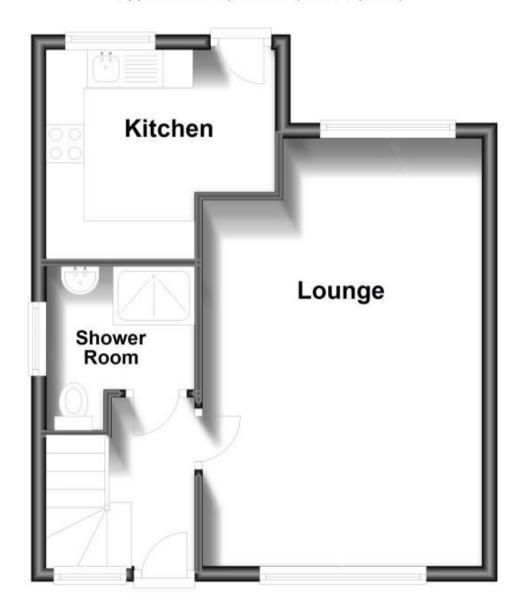

## Accommodation

**Entrance Hall** 

**Lounge** 5.64 x 3.69

**Kitchen** 3.02 x 2.19

**Shower Room** 3.02 x 2.19

Bedroom 1 3.36 x 3.36

**Bedroom 2** 3.53 x 2.57

Bedroom 3 2.87 x 2.11

## Call Shirley 020 86546077 ■ cubittandwest.co.uk

**Ground Floor** 

Approx. 40.9 sq. metres (440.7 sq. feet)

**First Floor** 

Approx. 35.9 sq. metres (386.2 sq. feet)