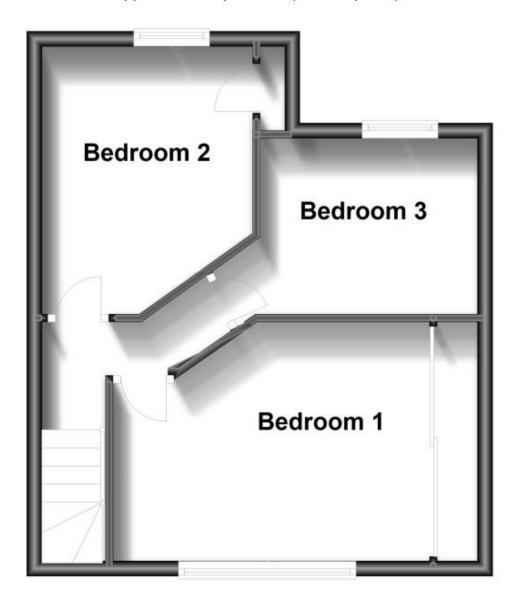

## Accommodation

**Entrance Hall** 

**Lounge** 5.64 x 3.69

**Kitchen** 3.02 x 2.19

**Shower Room** 3.02 x 2.19

Bedroom 1 3.36 x 3.36

**Bedroom 2** 3.53 x 2.57

Bedroom 3 2.87 x 2.11

## Call Shirley 020 86546077 ■ cubittandwest.co.uk

**Ground Floor** 

Approx. 40.9 sq. metres (440.7 sq. feet)

**First Floor** 

Approx. 35.9 sq. metres (386.2 sq. feet)