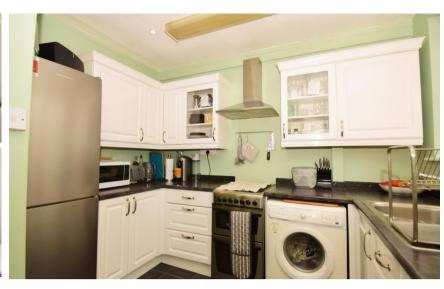

## Accommodation

**Entrance Hall** 

**Lounge** 5.64 x 3.69

**Kitchen** 3.02 x 2.19

**Shower Room** 3.02 x 2.19

Bedroom 1 3.36 x 3.36

**Bedroom 2** 3.53 x 2.57

Bedroom 3 2.87 x 2.11