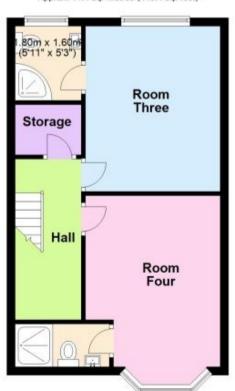

## **Ground Floor**

Approx. 66.6 sq. metres (716.8 sq. feet)

First Floor
Approx. 41.4 sq. metres (445.1 sq. feet)

Second Floor

Approx. 34.0 sq. metres (365.6 sq. feet)

Total area: approx. 141.9 sq. metres (1527.5 sq. feet)