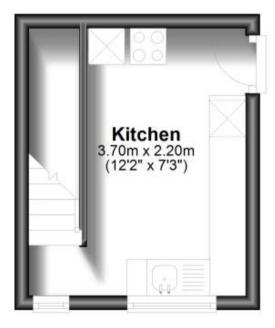

## Accommodation

 Kitchen
 2.2 x 3.7

 Lounge
 3.0 x 3.4

 Bedroom
 3.0 x 3.2

 Bathroom
 1.5 x 2.3

First Floor Approx. 27.3 sq. metres (293.9 sq. feet)

## Ground Floor Approx. 11.1 sq. metres (119.5 sq. feet)