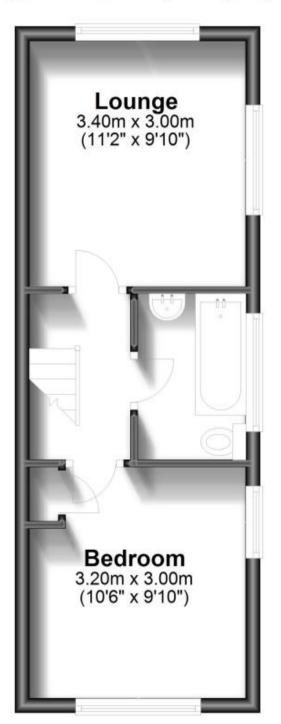

## Accommodation

 Kitchen
 2.2 x 3.7

 Lounge
 3.0 x 3.4

 Bedroom
 3.0 x 3.2

 Bathroom
 1.5 x 2.3

First Floor Approx. 27.3 sq. metres (293.9 sq. feet)