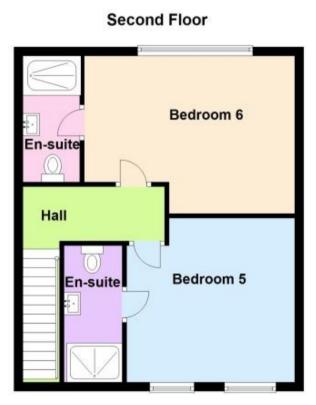

ees Apply



Farlington Road Portsmouth PO2









## **Main Features**

- STUNNING PROPERTY
- All Bills Included Except Council Tax
- ROOM LETS
- Transport Links Close By
- Communal Rear Garden
- Local Amenities Close By



Deposit required is £807.69 City of Portsmouth - Council Tax Band Tax Band B

Renting a property is a big commitment and we recommend that you visit the local authority website and these websites which offer helpful information and advice about letting

www.gov.uk/government/publications/how-to-rent www.gov.uk/private-renting

www.cubittandwest.co.uk/renting/tenancy-fees-individuals/

www.gov.uk/green-deal-energy-saving-measures

## Call Portsmouth 023 92653157 ■ cubittandwest.co.uk

## Accommodation

Room Four 15'5-10'8 **En-Suite** 







## **Ground Floor**