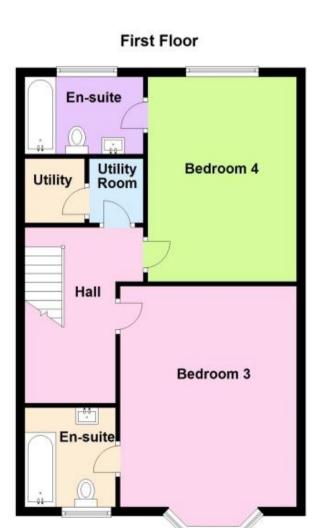

Fees Apply



Farlington Road Portsmouth PO2









## **Main Features**

- STUNNING PROPERTY
- All Bills Included Except Council Tax
- ROOM LETS
- Transport Links Close By
- Communal Rear Garden
- Local Amenities Close By



Deposit required is £807.69 City of Portsmouth - Council Tax Band Tax Band B

Renting a property is a big commitment and we recommend that you visit the local authority website and these websites which offer helpful information and advice about letting

www.gov.uk/government/publications/how-to-rent www.gov.uk/private-renting

www.cubittandwest.co.uk/renting/tenancy-fees-individuals/

www.gov.uk/green-deal-energy-saving-measures

## Call Portsmouth 023 92653157 ■ cubittandwest.co.uk

## Accommodation

Room Four 15'5-10'8 **En-Suite** 







## **Ground Floor**