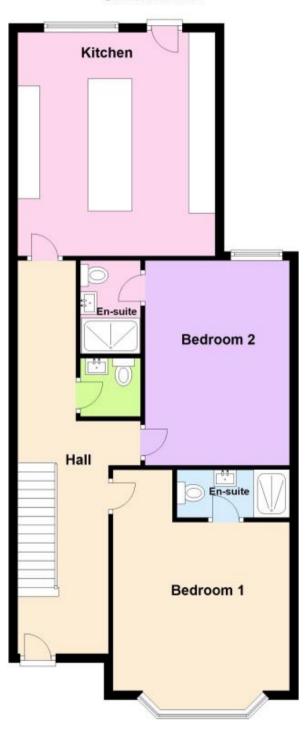

M

Fees Apply



Farlington Road Portsmouth PO2









## **Main Features**

- STUNNING PROPERTY
- All Bills Included Except Council Tax
- ROOM LETS
- Transport Links Close By
- Communal Rear Garden
- Local Amenities Close By



Deposit required is £807.69 City of Portsmouth - Council Tax Band Tax Band B

Renting a property is a big commitment and we recommend that you visit the local authority website and these websites which offer helpful information and advice about letting

www.gov.uk/government/publications/how-to-rent www.gov.uk/private-renting

www.cubittandwest.co.uk/renting/tenancy-fees-individuals/

www.gov.uk/green-deal-energy-saving-measures

## Call Portsmouth 023 92653157 ■ cubittandwest.co.uk

## Accommodation

Room Four 15'5-10'8 **En-Suite** 







## **Ground Floor**