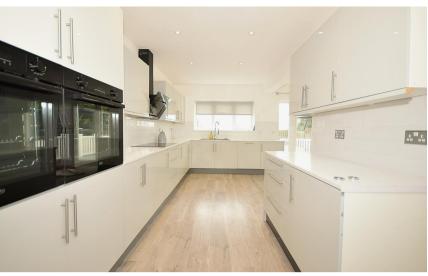

## Accommodation

Sitting Room 24'06 x 15'3 Kitchen/Diner 24'9 x 19'15 Bedroom 1 En Suite Balcony Bedroom 2 10'2 x 10'1 Bedroom 3 10'8 x 9'6 Bedroom 4 10'3 x 8'5 Bedroom 5 9'4 x 8'4 Family Bathroom

Ground Floor Approx. 101.8 sq. metres (1095.8 sq. feet)