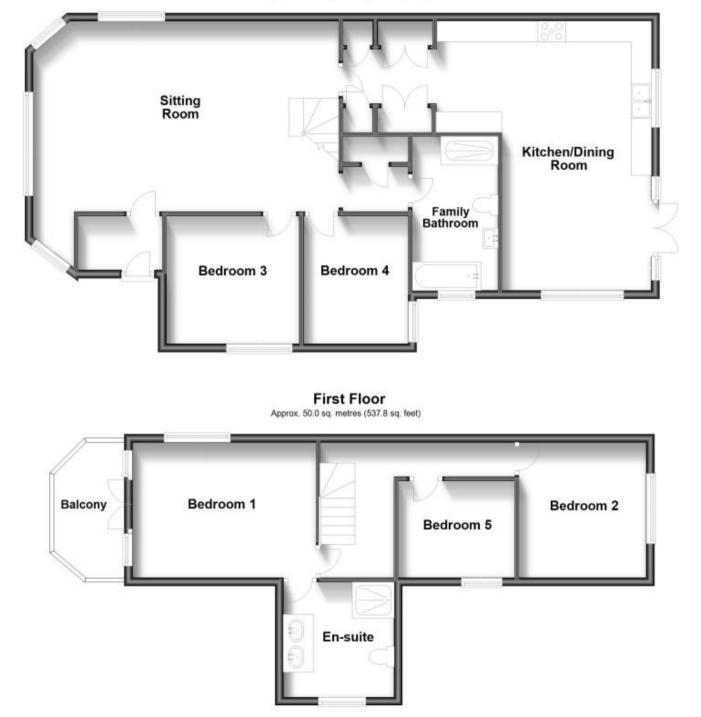

## **Main Features**

- Unfurnished family home
- Five bedroom Detached
- En suite
- Modern home
- Large Drive Parking & Garage
- Access To Leisure Facilities

Deposit required is £2,884.62 Chichester District - Council Tax Band Tax Band E

## Accommodation

Sitting Room 24'06 x 15'3 Kitchen/Diner 24'9 x 19'15 Bedroom 1 En Suite Balcony Bedroom 2 10'2 x 10'1 Bedroom 3 10'8 x 9'6 Bedroom 4 10'3 x 8'5 Bedroom 5 9'4 x 8'4 Family Bathroom

Ground Floor Approx. 101.8 sq. metres (1095.8 sq. feet)