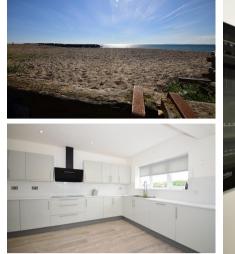

## Accommodation

Sitting Room 24'06 x 15'3 Kitchen/Diner 24'9 x 19'15 Bedroom 1 En Suite Balcony Bedroom 2 10'2 x 10'1 Bedroom 3 10'8 x 9'6 Bedroom 4 10'3 x 8'5 Bedroom 5 9'4 x 8'4 Family Bathroom

Ground Floor Approx. 101.8 sq. metres (1095.8 sq. feet)