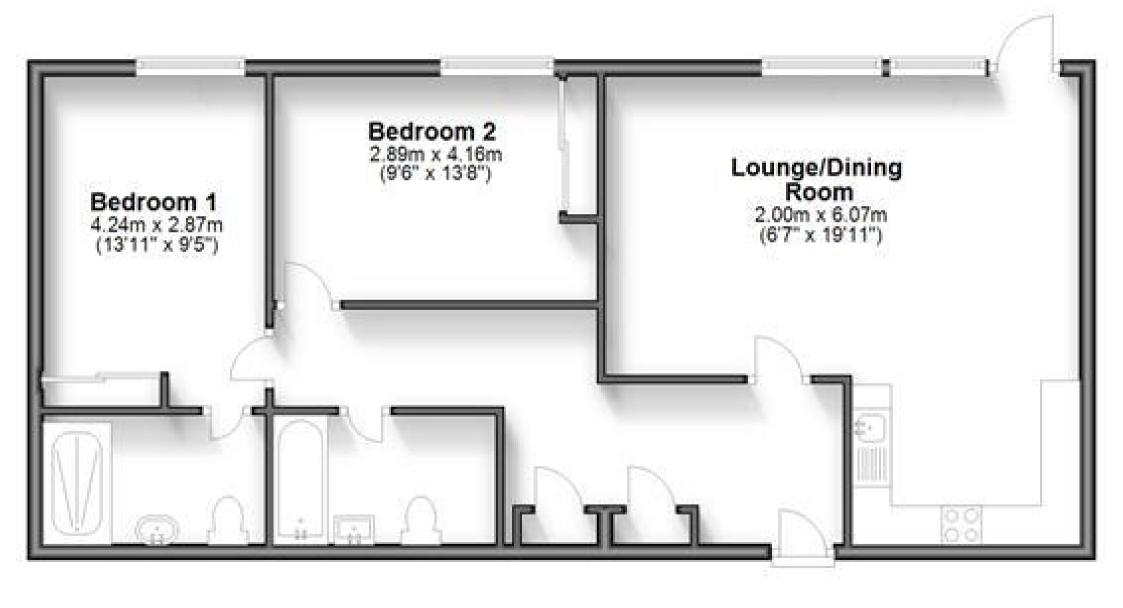

## Accommodation

Lounge-diner-kitchen 6.07 x 6.04 Bedroom 1 4.24 x 2.87 En suite Bedroom 2 4.16 x 2.89 Bathroom

## Ground Floor

Approx. 79.9 sq. metres (859.8 sq. feet)