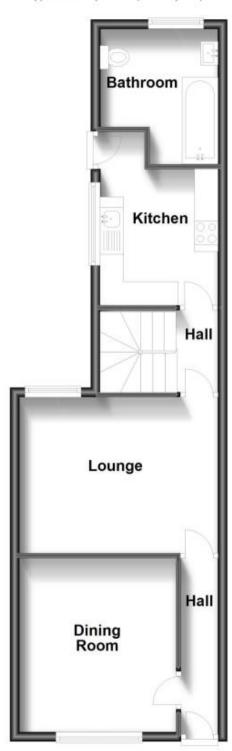

## Accommodation

Lounge 12'2-11'0

**Dining Room** 13'2-10'11

**Kitchen** 12'9-8'3

**Bathroom** 9'6-8'3

**Bedroom One** 13'2-11'0

**Bedroom Two** 11'0-10'3

Bedroom Three 9'6-8'3

## **Ground Floor**

Approx. 49.5 sq. metres (532.9 sq. feet)

First Floor Approx. 42.5 sq. metres (457.1 sq. feet)