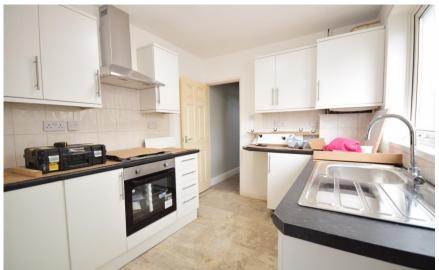

## Accommodation

Lounge 12'2-11'0

**Dining Room** 13'2-10'11

**Kitchen** 12'9-8'3

**Bathroom** 9'6-8'3

**Bedroom One** 13'2-11'0

**Bedroom Two** 11'0-10'3

Bedroom Three 9'6-8'3