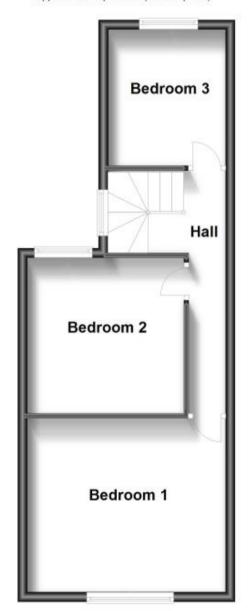

## Accommodation

Lounge 12'2-11'0

**Dining Room** 13'2-10'11

**Kitchen** 12'9-8'3

**Bathroom** 9'6-8'3

**Bedroom One** 13'2-11'0

**Bedroom Two** 11'0-10'3

Bedroom Three 9'6-8'3

## **Ground Floor**

Approx. 49.5 sq. metres (532.9 sq. feet)

First Floor Approx. 42.5 sq. metres (457.1 sq. feet)