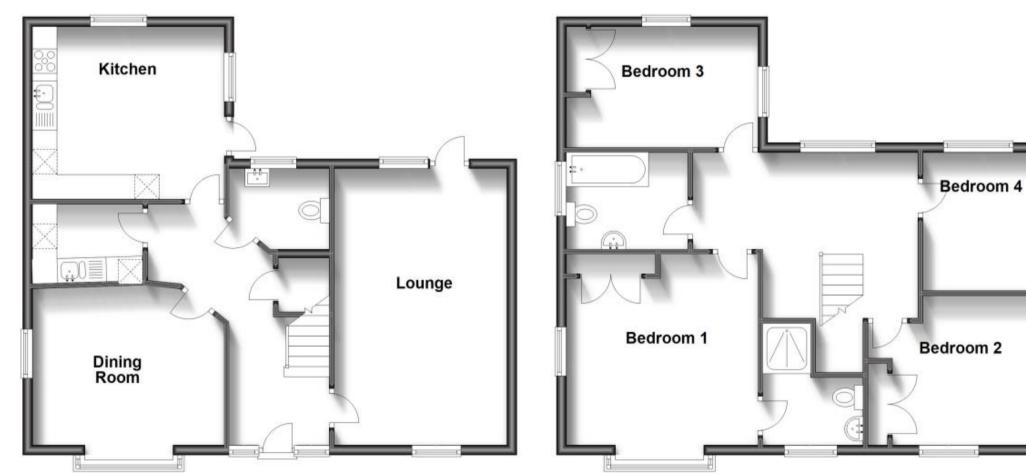

## Accommodation

Entrance Hall **Downstairs WC** Lounge 5.87 x 3.52 Family Room 3.55 x 3.19 **Kitchen** 3.91 x 3.52 **Utility Room** 2.25 x 1.65 Stairs & Landing Bedroom 1 3.64 x 3.82 En-suite Shower Room Bedroom 2 3.53 x 3.05

Bedroom 3 3.52 x 3.06 Bedroom 4 2.73 x 2.51 Bathroom 2.13 x 1.96 Rear Garden Parking & Carport

Ground Floor Approx. 66.3 sq. metres (713.5 sq. feet)

First Floor Approx. 68.0 sq. metres (731.7 sq. feet)