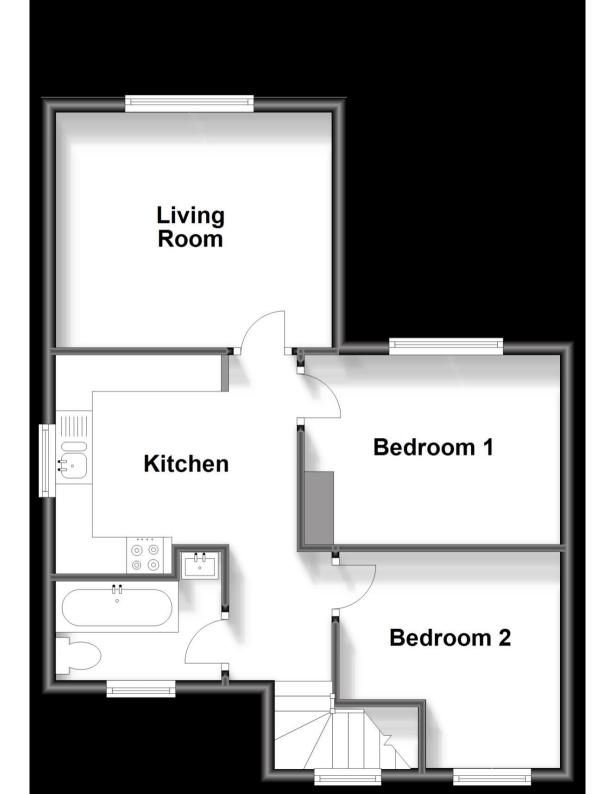

## Main Features

Two bedroom Split level Off street parking Private front garden 6 MONTH TENANCY NO DEPOSIT OPTION AVAILABLE

Deposit required is £1,500.00 Brentwood District - Council Tax Band Tax Band B

Accommodation Lounge  $3.74 \times 3.30$ Kitchen  $2.95 \times 2.31$ Bedroom 1  $3.56 \times 2.67$ Bedroom 2  $3.25 \times 2.24$ Bathroom