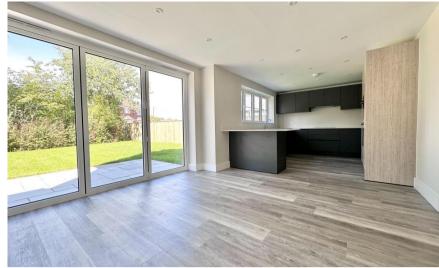

## Accommodation

Hallway Cloakroom Kitchen Dining Room 7.38 x 3.78 Lounge 5.08 x 4.0 Master Bedroom 4 x 3.78 En Suite Shower Room Bedroom 2 3.8 x 3.3 Bedroom 3 3.94 x 3.06 Bathrrom Bedroom 4 7.07 x 3.19