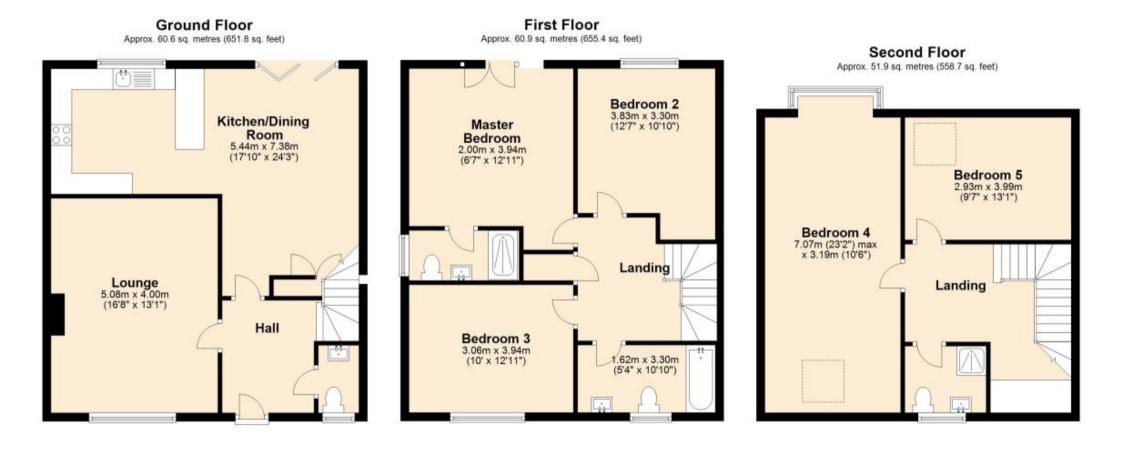

## Accommodation

Hallway Cloakroom Kitchen Dining Room 7.38 x 3.78 Lounge 5.08 x 4.0 Master Bedroom 4 x 3.78 En Suite Shower Room Bedroom 2 3.8 x 3.3 Bedroom 3 3.94 x 3.06 Bathrrom Bedroom 4 7.07 x 3.19

Bedroom 5 3.99 x 2.93 Shower Room