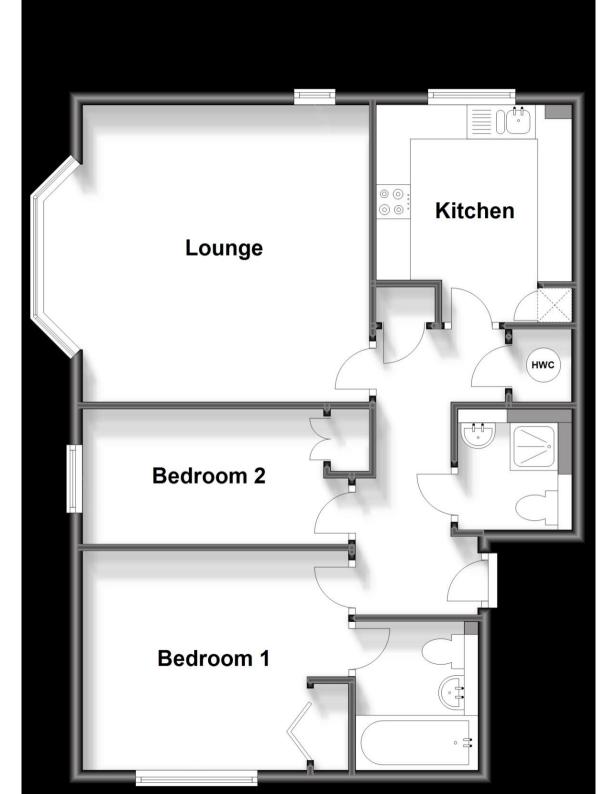

## Accommodation

Entrance hallway Bedroom 1 3.97 x 3.18 En-suite bathroom Bedroom 2 3.89 x 2.06 Lounge 4.78 x 4.22 Kitchen 3.18 x 2.85 Shower room Allocated parking Communal garden