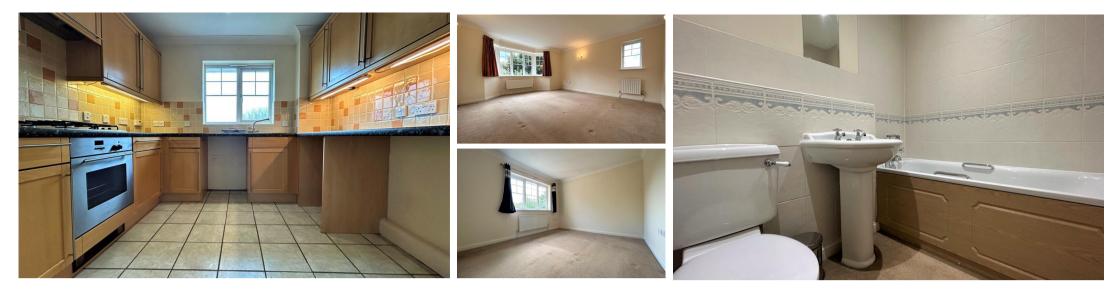

## Accommodation

Entrance hallway Bedroom 1 3.97 x 3.18 En-suite bathroom Bedroom 2 3.89 x 2.06 Lounge 4.78 x 4.22 Kitchen 3.18 x 2.85 Shower room Allocated parking Communal garden