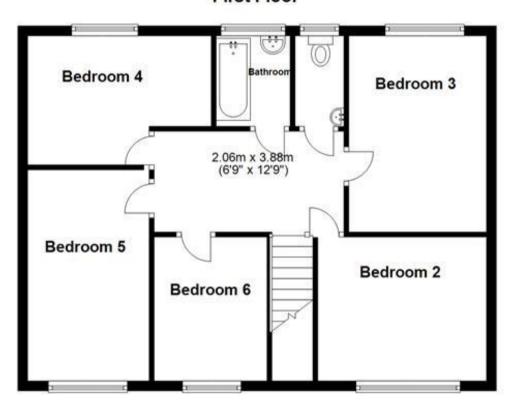

ARGE SINGLE ROOM LET
- ALL BILLS INCLUDED
- NO DEPOSIT Option Available
- Great Location
- Very Well Presented
- Fully Furnished



Deposit required is £605.77 Havant District - Council Tax Band Tax Band A

## Accommodation

Room 6 9'08-7'07

Renting a property is a big commitment and we recommend that you visit the local authority website and these websites which offer helpful information and advice about letting

www.gov.uk/government/publications/how-to-rent

www.gov.uk/private-renting

www.cubittandwest.co.uk/renting/tenancy-fees-individuals/

www.gov.uk/green-deal-energy-saving-measures

C(74)

CURRENT: POTENTIAL:

B(85)

Call Portsmouth 023 92653157 ■ cubittandwest.co.uk





## **Ground Floor Utility** Area Kitchen Lounge Area 3.89m x 2.26m (12'9" x 7'5") Bedroom 1

## First Floor