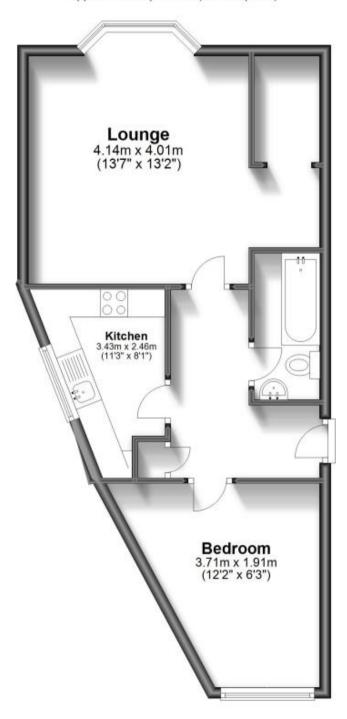

## Accommodation

**Bedroom** 11'11 x 13'9 **Kitchen** 8'6 x 11'7 **Bathroom** 4'2 x 8'9

**Lounge** 13'7 x 13'2

## **Basement**

Approx. 49.9 sq. metres (536.9 sq. feet)

Total area: approx. 49.9 sq. metres (536.9 sq. feet)