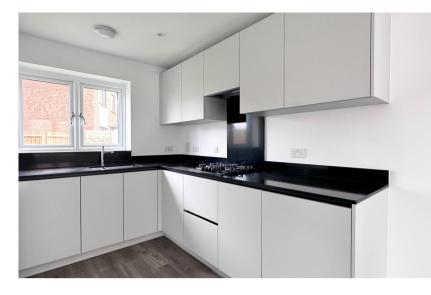

Kitchen dining room 5.63 x 2.78 Lounge dining room 5.63 x 2.87 Master bedroom 4.04 x 2.78 En suite shower room Bedroom 2 2.92 x 3 Bedroom 3 2.92 x 2.54 Bathroom