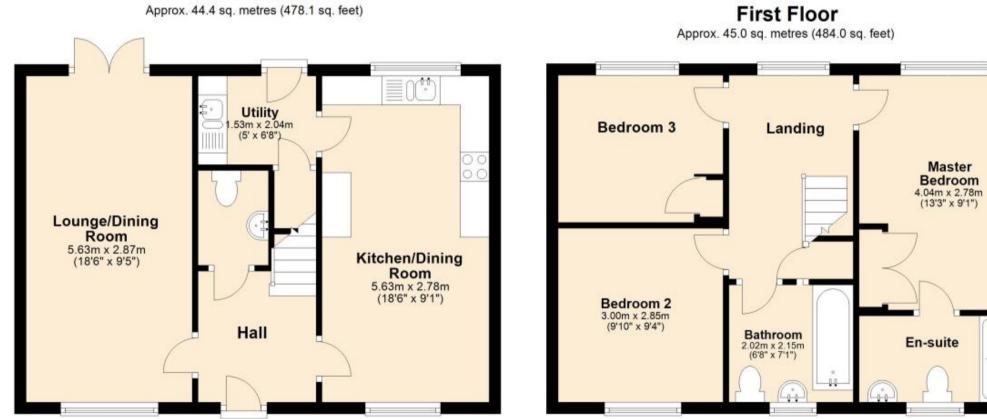

Kitchen dining room 5.63 x 2.78 Lounge dining room 5.63 x 2.87 Master bedroom 4.04 x 2.78 En suite shower room Bedroom 2 2.92 x 3 Bedroom 3 2.92 x 2.54 Bathroom

## Accommodation Hallway **Utility room** 2.04 x 1.53 Cloakroom

**Ground Floor** 

**First Floor** 

Master

Total area: approx. 89.4 sq. metres (962.2 sq. feet)