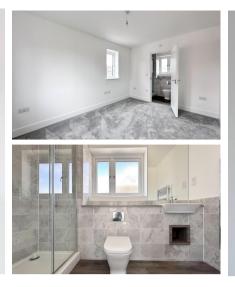

Kitchen dining room 5.63 x 2.78 Lounge dining room 5.63 x 2.87 Master bedroom 4.04 x 2.78 En suite shower room Bedroom 2 2.92 x 3 Bedroom 3 2.92 x 2.54 Bathroom