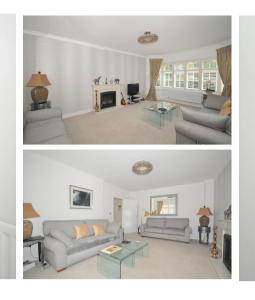

## Accommodation

Living Room 18'7" X 13'2" Kitchen 15'4" X 15'4" Dining Room 11'3" x 11'3" Family Room 13'4" x 11'6" Utility Room Downstairs WC Double-Garage 16'4" x 16'4" Landing Master Bedroom 12'8" x 14' En-Suite