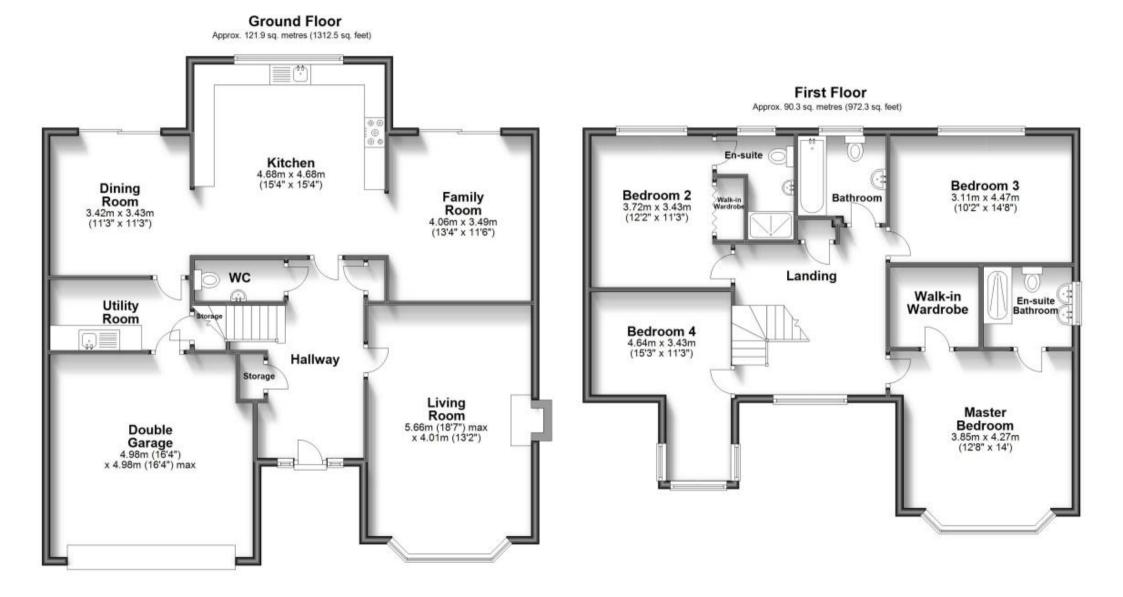

## Accommodation

Living Room 18'7" X 13'2" Kitchen 15'4" X 15'4" Dining Room 11'3" x 11'3" Family Room 13'4" x 11'6" Utility Room Downstairs WC Double-Garage 16'4" x 16'4" Landing Master Bedroom 12'8" x 14' En-Suite

Dressing Room Family Bathroom Bedroom 2 12'2" x 11'3" Bedroom 3 10'2" x 14'8" En-Suite 2 Bedroom 4 12'8" x 14'