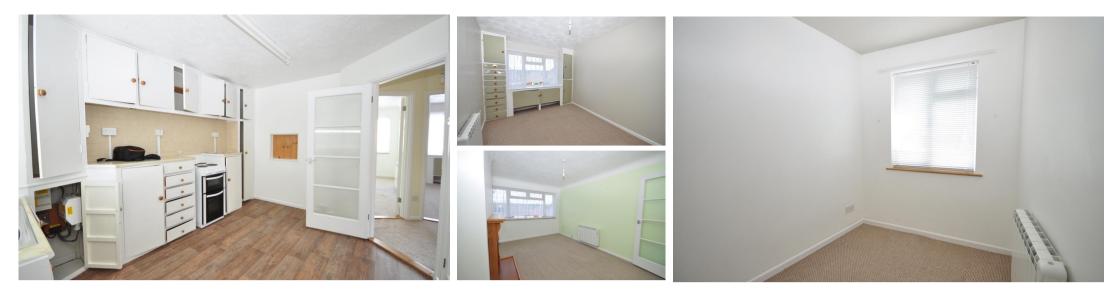

## Accommodation

Lounge 14'11-10'2 Bedroom One 13'2-9'10 Bedroom Two 9'2-6'10 Kitchen 12'11-10'1 Family Bathroom 5'7-5'5

First Floor Approx. 51.2 sq. metres (551.4 sq. feet)