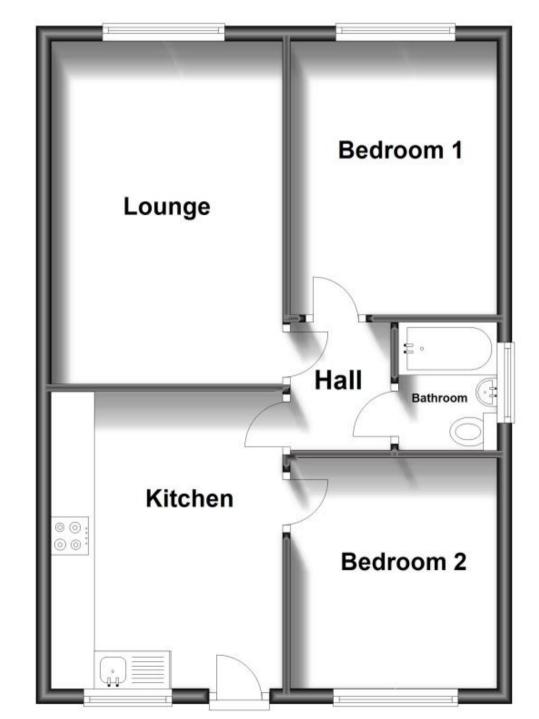

## Accommodation

Lounge 14'11-10'2 Bedroom One 13'2-9'10 Bedroom Two 9'2-6'10 Kitchen 12'11-10'1 Family Bathroom 5'7-5'5

First Floor Approx. 51.2 sq. metres (551.4 sq. feet)