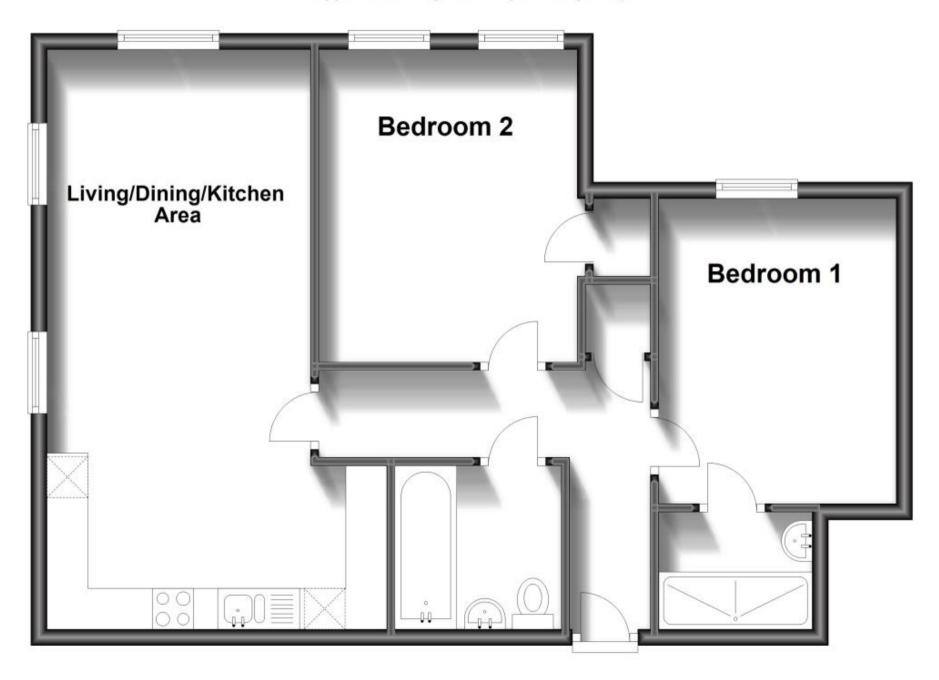

## Accommodation

Communal Hallway & Stairs

Living/Dining/Kitchen Area 7.08x4.14

Bedroom 1 3.69x2.87

En Suite Shower Room 2.88x1.09

Bedroom 2 3.82x3.00

**Bathroom** 2.23x2.00

Communal Garden

## **Third Floor**

Approx. 64.6 sq. metres (695.3 sq. feet)

Total area: approx. 64.6 sq. metres (695.3 sq. feet)