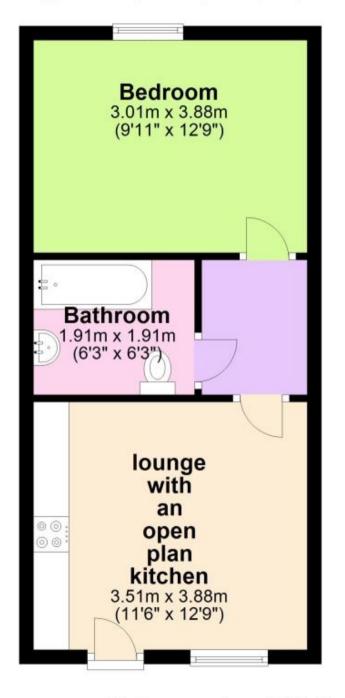

### Accommodation

 Kitchen/Lounge
 3.88 x 3.51

 Bathroom
 2.02 x 1.91

 Bedroom
 3.01 x 3.57

# Ground Floor

Approx. 32.8 sq. metres (352.7 sq. feet)

Total area: approx. 32.8 sq. metres (352.7 sq. feet)