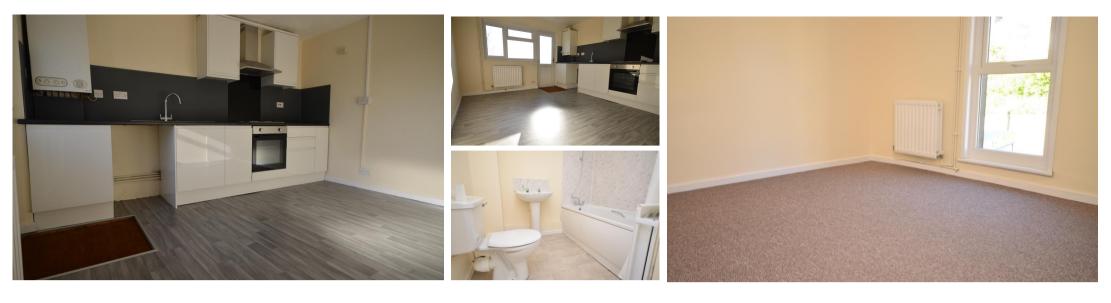

### Accommodation

 Kitchen/Lounge
 3.88 x 3.51

 Bathroom
 2.02 x 1.91

 Bedroom
 3.01 x 3.57