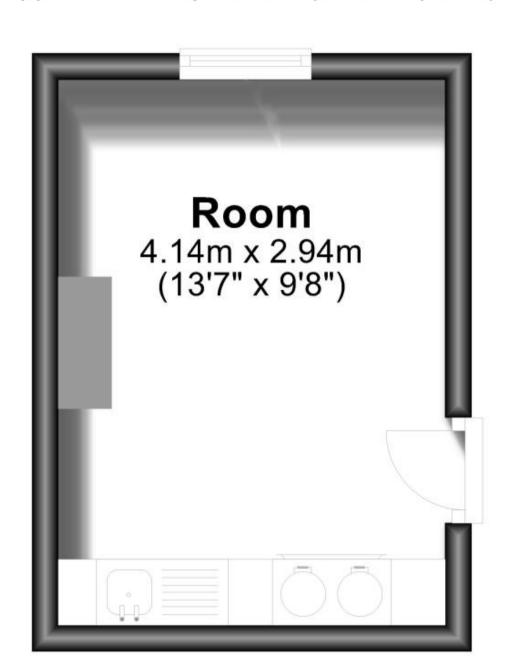

## Call Brighton 01273 747525 ■ cubittandwest.co.uk

Accommodation

Room

## **Ground Floor**

Approx. 12.2 sq. metres (131.0 sq. feet)