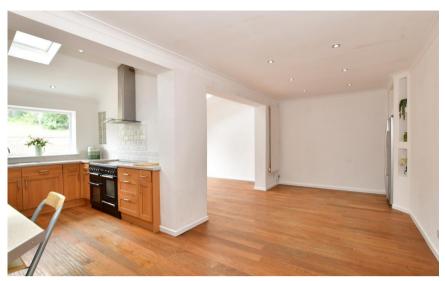

## Accommodation

**Entrance Hall** 

**Lounge** 5.69 x 3.76

Kitchen 6.61 x 3.08

**Dining Area** 6.10 x 3.53

**Family Area** 3.53 x 2.95

 $\textbf{Cloak room/Utility Room} \quad 2.97 \times 1.42$ 

**Study** 3.53 x 2.95