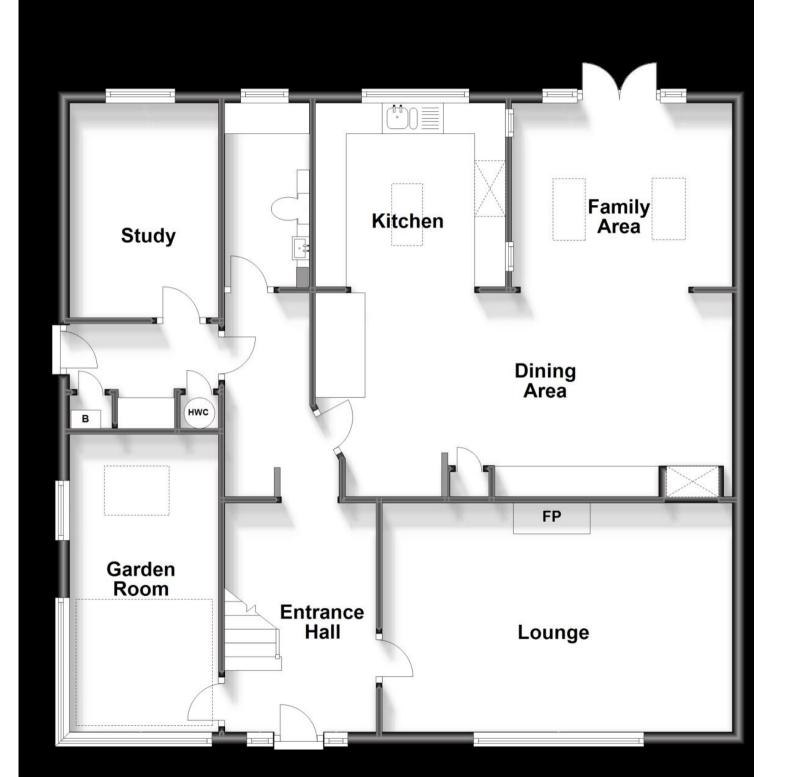

## Accommodation

**Entrance Hall** 

**Lounge** 5.69 x 3.76

Kitchen 6.61 x 3.08

**Dining Area** 6.10 x 3.53

**Family Area** 3.53 x 2.95

 $\textbf{Cloak room/Utility Room} \quad 2.97 \times 1.42$ 

**Study** 3.53 x 2.95

**Garden Room** 4.88 x 2.39

Landing

Bedroom 2 4.17 x 3.79

**Bedroom 3** 4.19 x 2.85

**Bedroom 4** 3.99 x 2.62

Bathroom 3.23 x 1.73

Landing

**Bedroom 1** 5.54 x 4.47

Ensuite Bathroom 2.14 x 1.68

Driveway

Garage

Call Medway 01634 714848 ■ wardsofkent.co.uk

POTENTIAL:

CURRENT