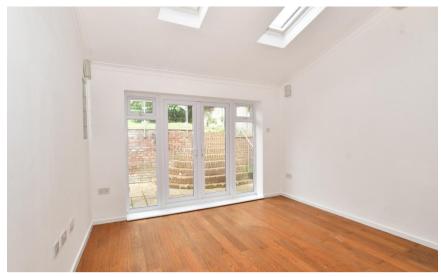

## **Main Features**

- Stunning 4/5 double bedroom extended detached
- 21' open plan kitchen/dining area overlooking gardens
- Views over Medway valley
- En-suite bathroom, utility room, downstairs cloakroom
- Relax in the secluded garden with a patio and decked areas will be perfect for entertaining
- Unfurnished

## Accommodation

**Entrance Hall** 

**Lounge** 5.69 x 3.76

Kitchen 6.61 x 3.08

**Dining Area** 6.10 x 3.53

**Family Area** 3.53 x 2.95

 $\textbf{Cloak room/Utility Room} \quad 2.97 \times 1.42$ 

**Study** 3.53 x 2.95