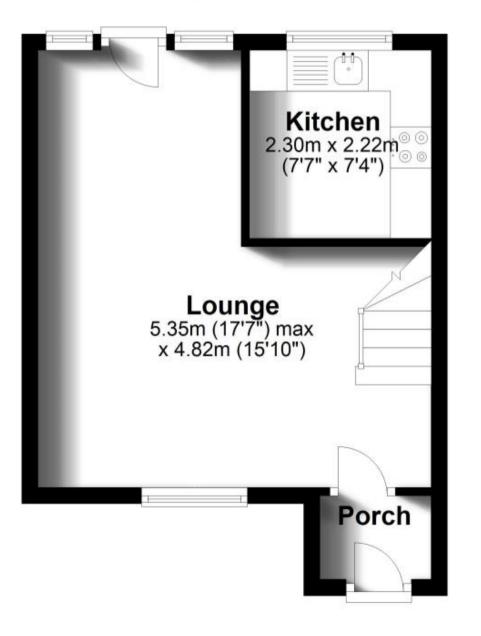

#### Accommodation

Lounge 5.35 x 4.28 Kitchen 2.30 x 2.20 Bedroom 1 3.11 x 2.65 Bedroom 2 3.26 x 2.19 Bathroom

# Ground Floor Approx. 27.3 sq. metres (293.9 sq. feet)