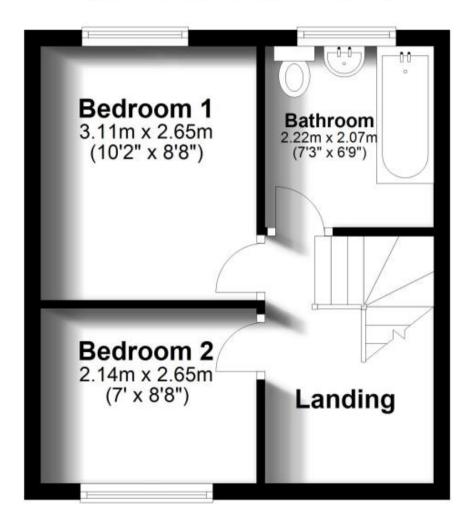

#### Accommodation

Lounge 5.35 x 4.28 Kitchen 2.30 x 2.20 Bedroom 1 3.11 x 2.65 Bedroom 2 3.26 x 2.19 Bathroom

# First Floor Approx. 25.8 sq. metres (277.5 sq. feet)

Total area: approx. 53.1 sq. metres (571.4 sq. feet)