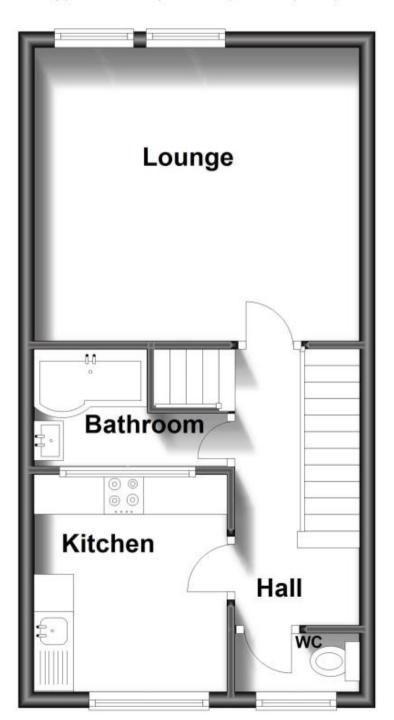

## Accommodation

Bedroom One 13'8-11'2 Bedroom Two 13'8-10'2 Kitchen 9'00-8'00 Lounge 14'7-12'2 Bathroom 7'10-5'2 WC 5'2-2'5

## First Floor Approx. 33.2 sq. metres (357.2 sq. feet)

Second Floor Approx. 26.2 sq. metres (281.8 sq. feet)