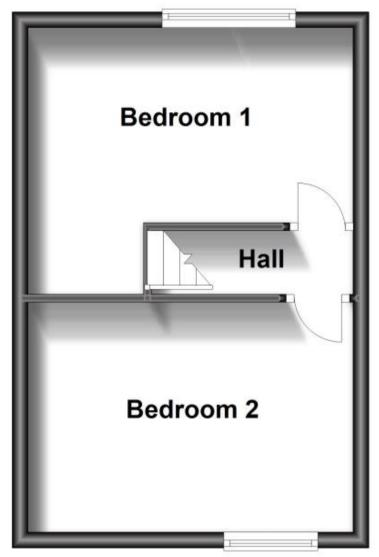

## Accommodation

Bedroom One 13'8-11'2 Bedroom Two 13'8-10'2 Kitchen 9'00-8'00 Lounge 14'7-12'2 Bathroom 7'10-5'2 WC 5'2-2'5

## First Floor Approx. 33.2 sq. metres (357.2 sq. feet)

Second Floor Approx. 26.2 sq. metres (281.8 sq. feet)