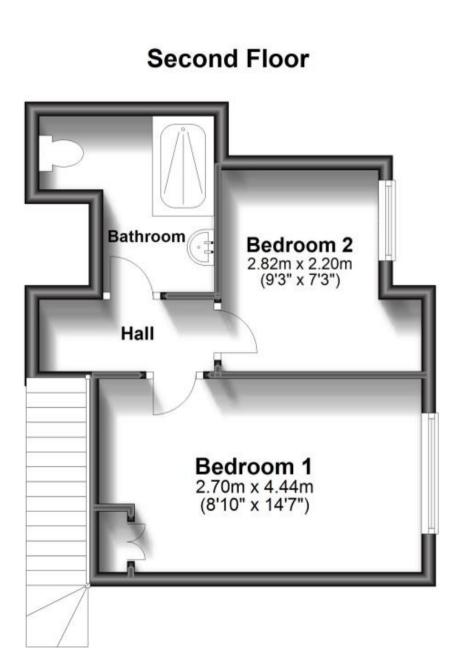

### Accommodation

 Kitchen
 2.05m x 2.69m

 Living Room
 3.35m x 4.65m

 Diner/Study
 2.05m x 2.11m

 Bedroom 1
 2.70m x 4.44m

 Bedroom 2
 2.82m x 2.20m