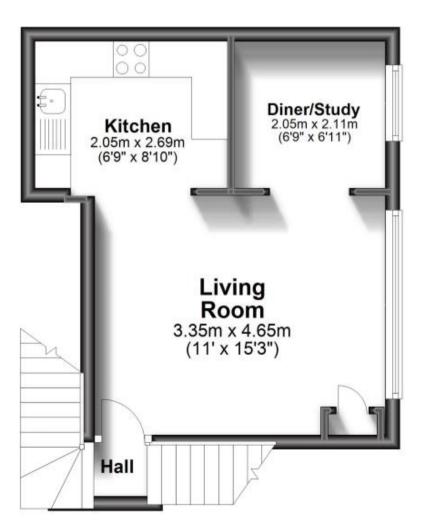

### Accommodation

 Kitchen
 2.05m x 2.69m

 Living Room
 3.35m x 4.65m

 Diner/Study
 2.05m x 2.11m

 Bedroom 1
 2.70m x 4.44m

 Bedroom 2
 2.82m x 2.20m

# First Floor