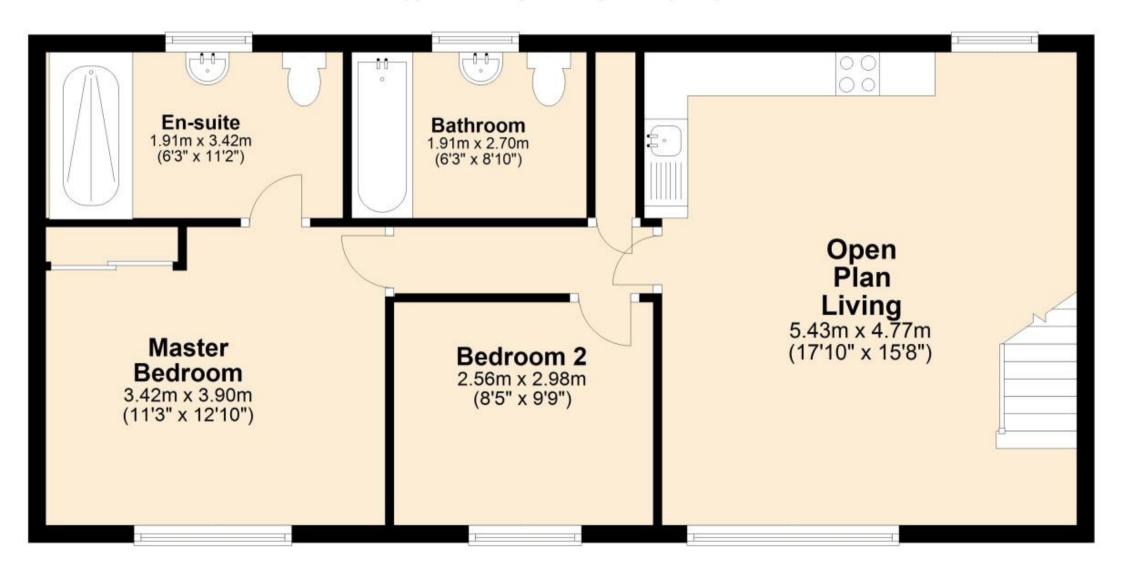

## Accommodation

Entrance hall
Open plan living 5.43 x 4.97
Bedroom 1 3.9 x 3.64
En suite shower room
Bedroom 2 2.96 x 2.56
Bathroom

## Call Whitstable 01227 200691 ■ wardsofkent.co.uk

CURRENT

POTENTIAL:

B(83)

**First Floor** 

Approx. 68.6 sq. metres (738.3 sq. feet)

Total area: approx. 68.6 sq. metres (738.3 sq. feet)