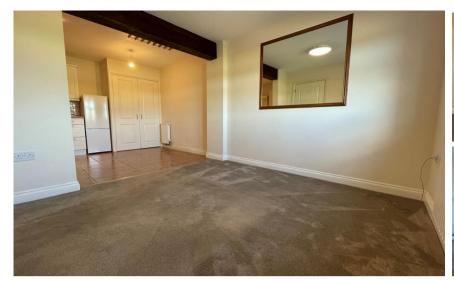

## Accommodation

Entrance hallway WC  $1.40 \times 1.01$ Lounge/Kitchen  $5.94 \times 3.07$ Bathroom  $2.80 \times 1.69$ Bedroom 1  $3.79 \times 2.19$ Bedroom 2  $3.22 \times 2.49$ Allocated Parking

## Approx. 29.0 sq. metres (312.4 sq. feet) Approx. 29.7 sq. metres (319.4 sq. feet) 00 00 Bathroom 1.69m x 2.80m (5'7" x 9'2") Kitchen/Lounge 5.94m x 3.07m (19'6" x 10'1") Bedroom 1 3.79m x 2.19m (12'5" x 7'2") Bedroom 2 3.22m x 2.49m (10'7" x 8'2")