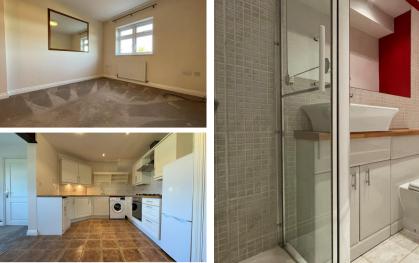

## Accommodation

Entrance hallway WC  $1.40 \times 1.01$ Lounge/Kitchen  $5.94 \times 3.07$ Bathroom  $2.80 \times 1.69$ Bedroom 1  $3.79 \times 2.19$ Bedroom 2  $3.22 \times 2.49$ Allocated Parking

## Approx. 29.0 sq. metres (312.4 sq. feet) Approx. 29.7 sq. metres (319.4 sq. feet) 00 00 Bathroom 1.69m x 2.80m (5'7" x 9'2") Kitchen/Lounge 5.94m x 3.07m (19'6" x 10'1") Bedroom 1 3.79m x 2.19m (12'5" x 7'2") Bedroom 2 3.22m x 2.49m (10'7" x 8'2")