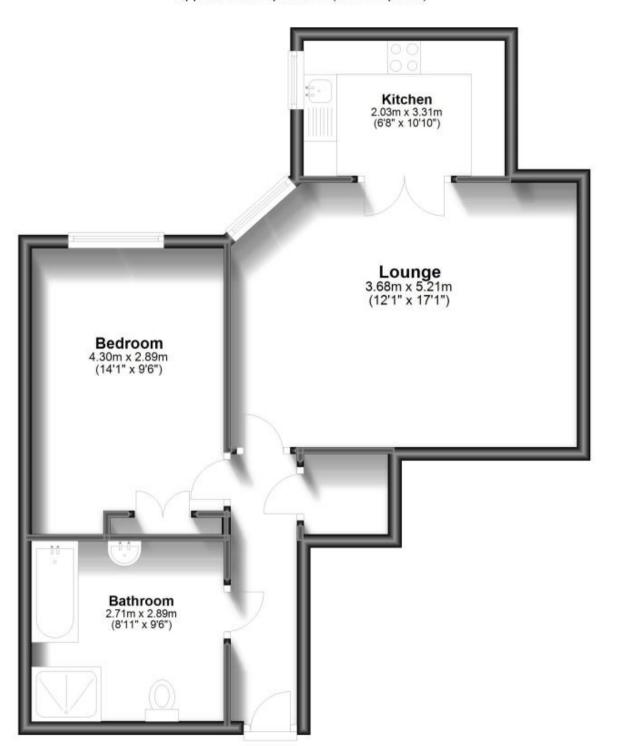

## **Accommodation**

Entrance hallway

**Bathroom** 2.89 x 2.71

**Bedroom** 4.30 x 3.46

**Lounge** 5.21 x 3.68

**Kitchen** 3.31 x 2.03

Communal garden

Off street parking

## **First Floor**

Approx. 54.6 sq. metres (587.6 sq. feet)