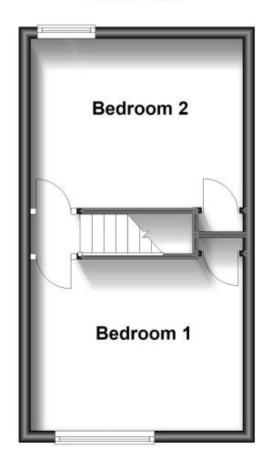

## Accommodation

Lounge 9'8-9'2

Dining Room 12'4-9'7

Bedroom One 12'1-11'2

Bedroom Two 12'1-9'8

Kitchen 10'10-7'7

Family Bathroom 7'7-4'10

CURRENT

## **Ground Floor**

First Floor