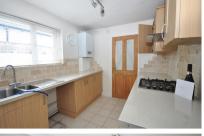

## Accommodation

Lounge 9'8-9'2

Dining Room 12'4-9'7

Bedroom One 12'1-11'2

Bedroom Two 12'1-9'8

Kitchen 10'10-7'7

Family Bathroom 7'7-4'10

CURRENT