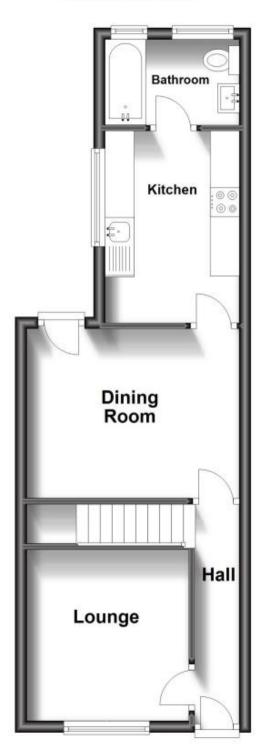

## Accommodation

Lounge 9'8-9'2

Dining Room 12'4-9'7

Bedroom One 12'1-11'2

Bedroom Two 12'1-9'8

Kitchen 10'10-7'7

Family Bathroom 7'7-4'10

CURRENT

## **Ground Floor**

First Floor