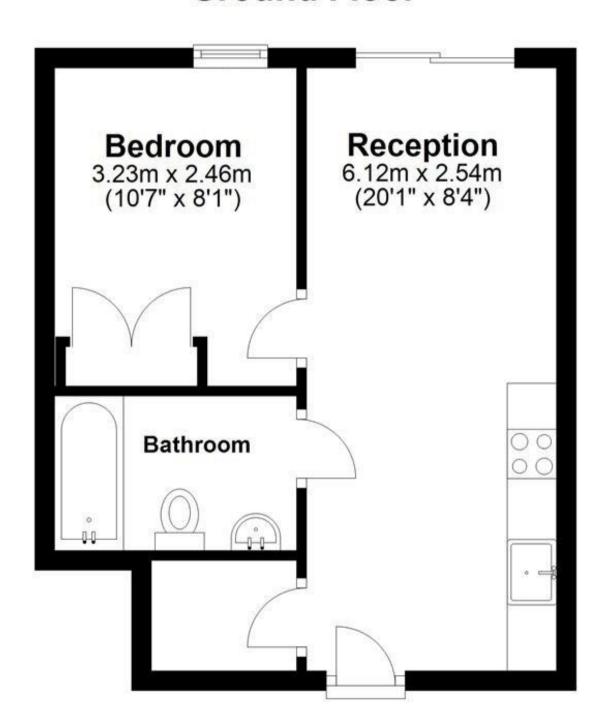

Price £1,250 PCM

Fees Apply

9 Sutton Court Road Sutton SM1











## **Main Features**

- **RENT IN ADVANCE CONSIDERED**
- **Furnished Apartment**
- Close to Sutton Station
- **Ground Floor**
- **Video Entry Security**
- **Open Plan**



Deposit required is £1,442.31 Sutton London - Council Tax Band Tax Band B

Renting a property is a big commitment and we recommend that you visit the local authority website and these websites which offer helpful information and advice about letting

www.gov.uk/government/publications/how-to-rent

www.gov.uk/private-renting

www.cubittandwest.co.uk/renting/tenancy-fees-individuals/

www.gov.uk/green-deal-energy-saving-measures

## Call Sutton 020 86426266 ■ cubittandwest.co.uk



Accommodation







## **Ground Floor**