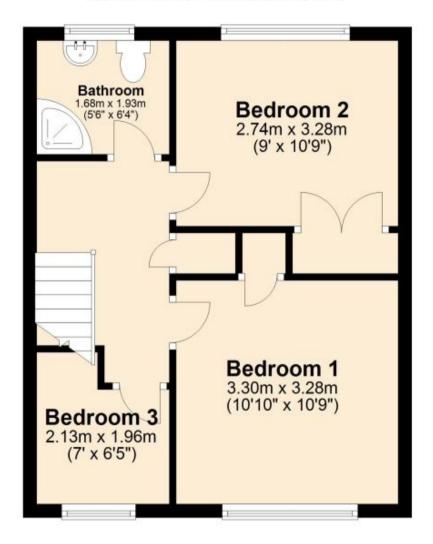

## Accommodation

Entrance hall

L shaped lounge dining room

Kitchen

Shower room

Bedroom 1

Bedroom 2

Bedroom 3

## Call Whitstable 01227 200691 wardsofkent.co.uk

**Ground Floor** 

Approx. 55.4 sq. metres (596.1 sq. feet)

**First Floor** 

Approx. 36.5 sq. metres (392.6 sq. feet)

Total area: approx. 91.9 sq. metres (988.7 sq. feet)