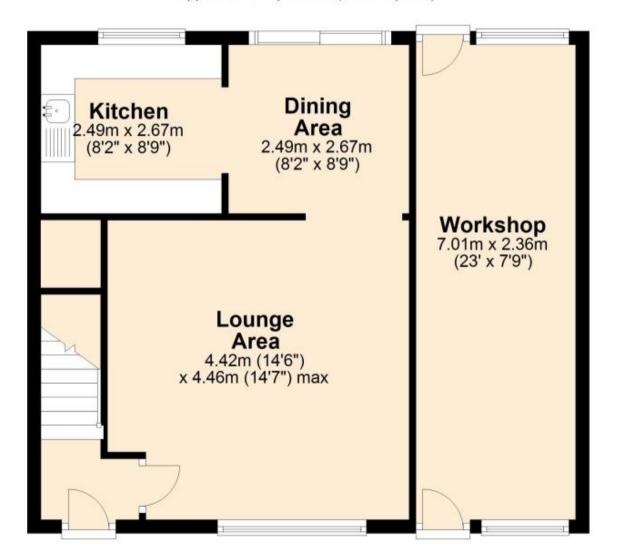

## Accommodation

Entrance hall

L shaped lounge dining room

Kitchen

Shower room

Bedroom 1

Bedroom 2

Bedroom 3

Workshop

## Call Whitstable 01227 200691 wardsofkent.co.uk

**Ground Floor** 

Approx. 55.4 sq. metres (596.1 sq. feet)

**First Floor** 

Approx. 36.5 sq. metres (392.6 sq. feet)

Total area: approx. 91.9 sq. metres (988.7 sq. feet)