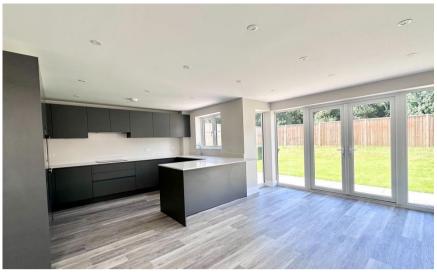

## Accommodation

Hallway

Cloakroom

**Lounge** 5.8 x 4.5

Kitchen Dining Room 6.14 x 5.08

Master Bedroom 4.12 x 3.54

En suite

**Family Bathroom** 