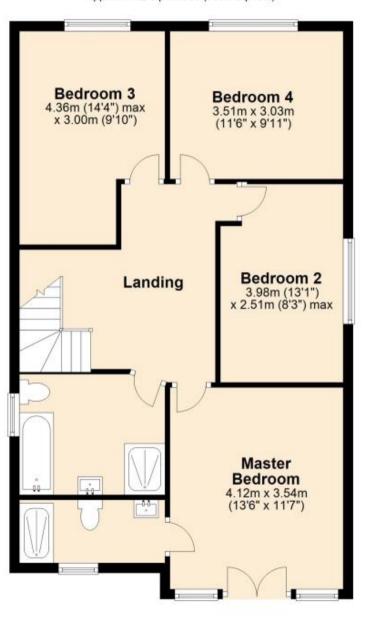

## Accommodation

Hallway

Cloakroom

**Lounge** 5.8 x 4.5

Kitchen Dining Room 6.14 x 5.08

Master Bedroom 4.12 x 3.54

En suite

**Family Bathroom** 

Bedroom 2 3.98 x 2.51

**Bedroom 3** 4.36 x 2.95

Bedroom 4 3.51 x 3.03

Call Ashford 01233 639654 ■ wardsofkent.co.uk

Ground Floor

Approx. 74.6 sq. metres (803.5 sq. feet)

First Floor
Approx. 74.2 sq. metres (799.1 sq. feet)

Total area: approx. 148.9 sq. metres (1602.6 sq. feet)