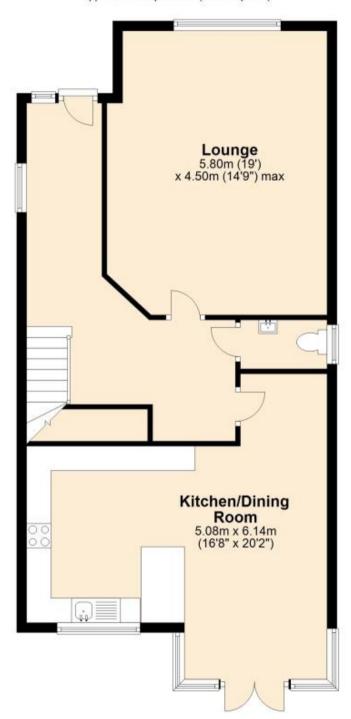

## Accommodation

Hallway

Cloakroom

**Lounge** 5.8 x 4.5

Kitchen Dining Room 6.14 x 5.08

Master Bedroom 4.12 x 3.54

En suite

**Family Bathroom** 

Bedroom 2 3.98 x 2.51

**Bedroom 3** 4.36 x 2.95

Bedroom 4 3.51 x 3.03

Call Ashford 01233 639654 ■ wardsofkent.co.uk

Ground Floor

Approx. 74.6 sq. metres (803.5 sq. feet)

First Floor
Approx. 74.2 sq. metres (799.1 sq. feet)

Total area: approx. 148.9 sq. metres (1602.6 sq. feet)