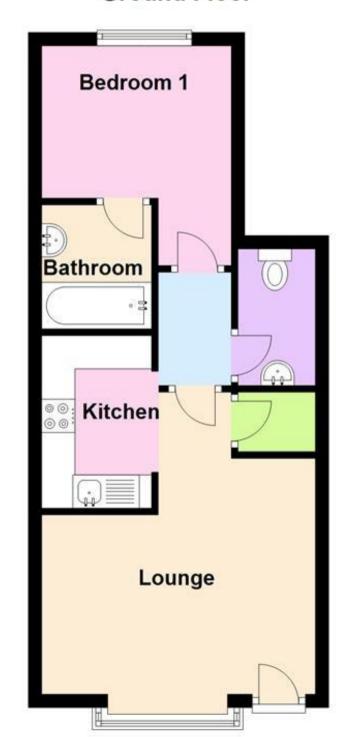

## **Accommodation**

Bedroom One 9'07-11'10

Lounge 12'06-13'08 **Bathroom** 5'01-6'02 Kitchen 5'11-8'03

Call Portsmouth 023 92653157 ■ cubittandwest.co.uk

CURRENT

POTENTIAL:

## **Ground Floor**