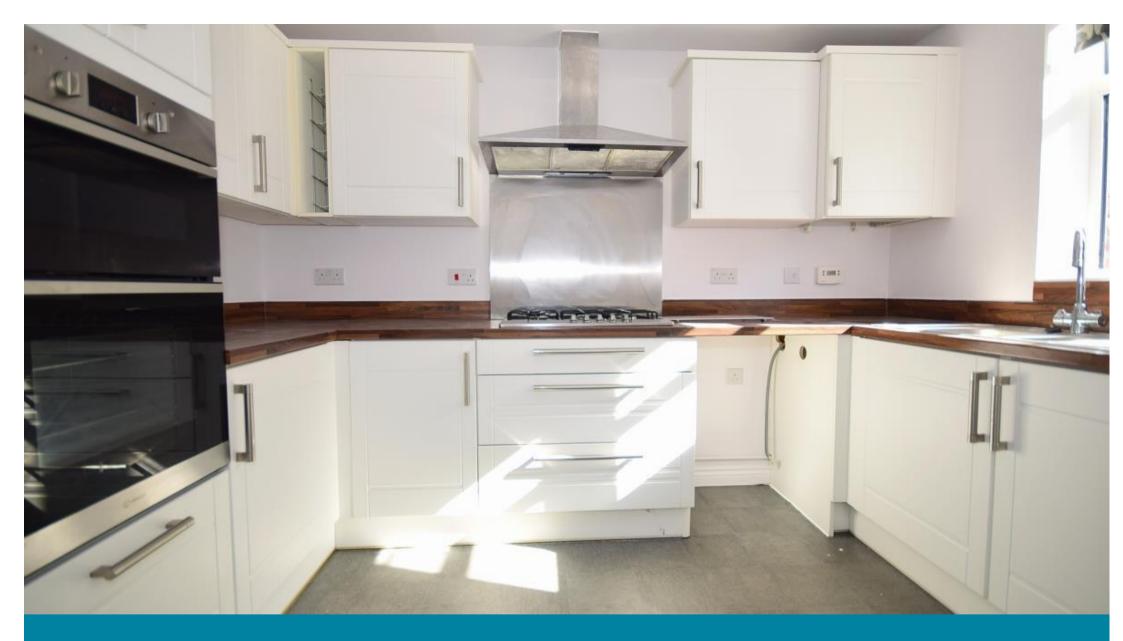

#### **Accommodation**

Hall

Cloakroom

Kitchen 10'8 x 8'3

Lounge diner 14'5 x 15'4

Bedroom 2 12'8 x 8'7

**Bedroom 3** 12'7 x 9'03

Bathroom 8'5 x 6'1