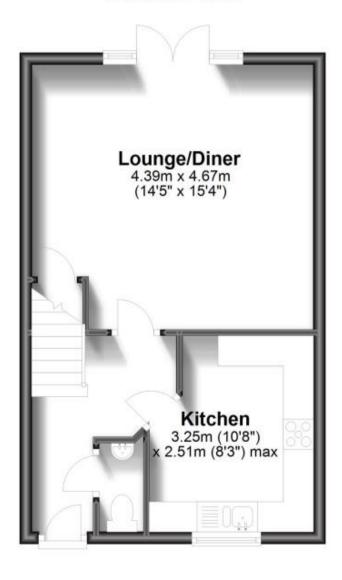

#### **Accommodation**

Hall

Cloakroom

Kitchen 10'8 x 8'3

Lounge diner 14'5 x 15'4

Bedroom 2 12'8 x 8'7

**Bedroom 3** 12'7 x 9'03

Bathroom 8'5 x 6'1

# **Ground Floor**