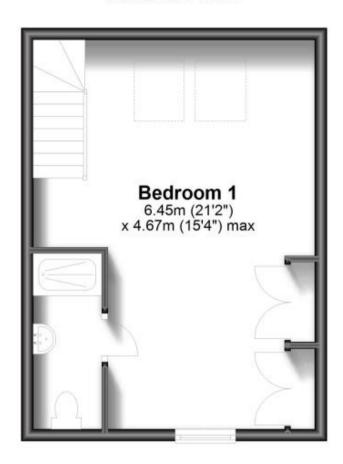

**
- Garage
- Well presented
- Viewings 31/08/23



Deposit required is £1,846.15 Arun District - Council Tax Band Tax Band D

Renting a property is a big commitment and we recommend that you visit the local authority website and these websites which offer helpful information and advice about letting

www.gov.uk/government/publications/how-to-rent www.gov.uk/private-renting

www.cubittandwest.co.uk/renting/tenancy-fees-individuals/

www.gov.uk/green-deal-energy-saving-measures

#### **Accommodation**

Hall

Cloakroom

Kitchen 10'8 x 8'3

Lounge diner 14'5 x 15'4

Bedroom 2 12'8 x 8'7

**Bedroom 3** 12'7 x 9'03

Bathroom 8'5 x 6'1

Master bedroom 21'2 x 15'4

En suite

### Call Chichester 01243 774772 ■ cubittandwest.co.uk







# **Ground Floor**



## First Floor



## **Second Floor**