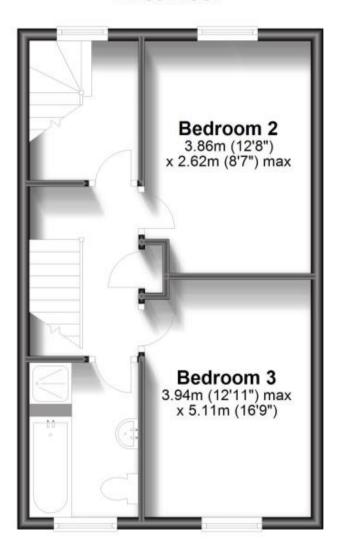

#### **Accommodation**

Hall

Cloakroom

Kitchen 10'8 x 8'3

Lounge diner 14'5 x 15'4

Bedroom 2 12'8 x 8'7

**Bedroom 3** 12'7 x 9'03

Bathroom 8'5 x 6'1

## First Floor