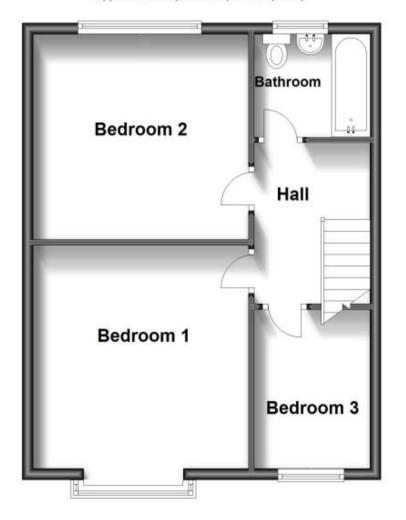

## Accommodation

Kitchen 4.36-2.39

**Dining Room** 4.90-3.91

Lounge 3.88-3.63

**Bedroom One** 3.87-3.70

**Bedroom Two** 3.75-3.70

Bedroom Three 2.88-2.13

Family Bathroom 2.13-1.70

## **Ground Floor**

Approx. 59.1 sq. metres (635.7 sq. feet)

First Floor
Approx. 48.4 sq. metres (520.5 sq. feet)