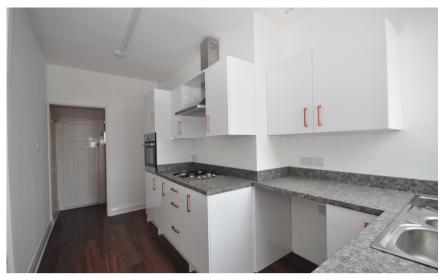

## Accommodation

Kitchen 4.36-2.39

**Dining Room** 4.90-3.91

Lounge 3.88-3.63

**Bedroom One** 3.87-3.70

**Bedroom Two** 3.75-3.70

Bedroom Three 2.88-2.13

Family Bathroom 2.13-1.70