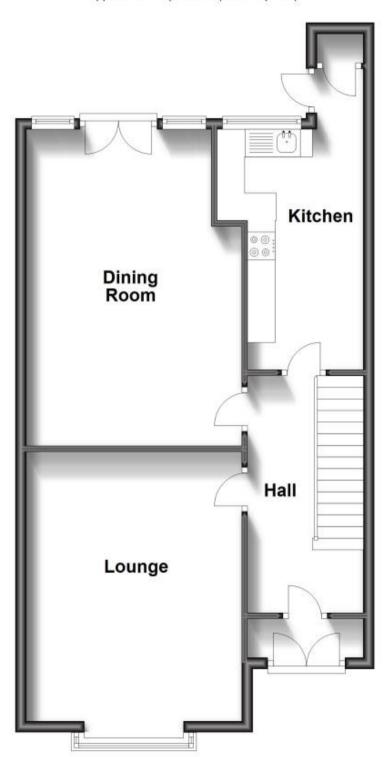

## Accommodation

Kitchen 4.36-2.39

**Dining Room** 4.90-3.91

Lounge 3.88-3.63

**Bedroom One** 3.87-3.70

**Bedroom Two** 3.75-3.70

Bedroom Three 2.88-2.13

Family Bathroom 2.13-1.70

## **Ground Floor**

Approx. 59.1 sq. metres (635.7 sq. feet)

First Floor
Approx. 48.4 sq. metres (520.5 sq. feet)