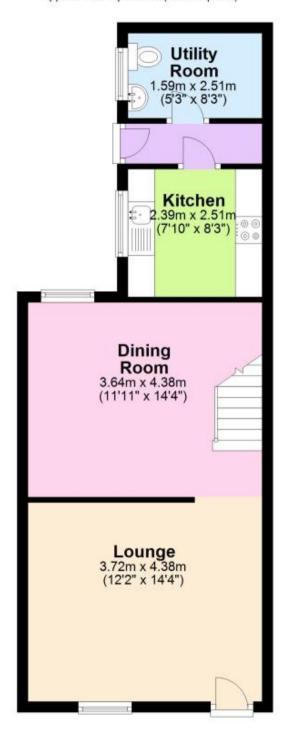

## Accommodation

Lounge

**Dining Room** 

Kitchen

**Bathroom** 

Bedroom 1

Bedroom 2

## **Ground Floor**

Approx. 45.3 sq. metres (487.6 sq. feet)

First Floor

Approx. 41.4 sq. metres (445.3 sq. feet)