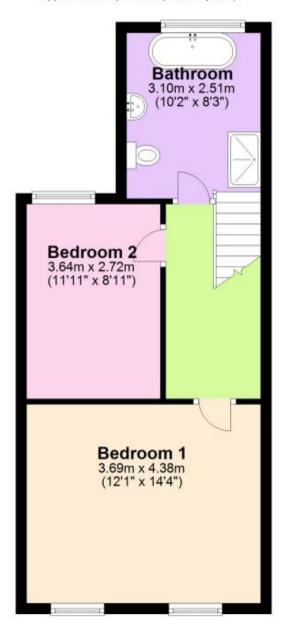

## Accommodation

Lounge

**Dining Room** 

Kitchen

**Bathroom** 

Bedroom 1

Bedroom 2

## **Ground Floor**

Approx. 45.3 sq. metres (487.6 sq. feet)

First Floor

Approx. 41.4 sq. metres (445.3 sq. feet)