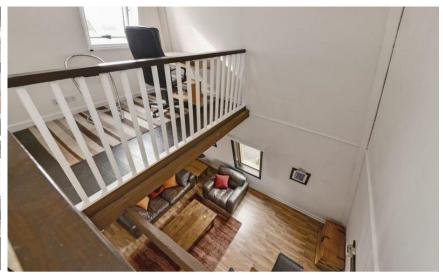

## Accommodation

Entrance hallway

**Bathroom** 

Bedroom 1 4.40 x 2.97

En-suite shower room

**Bedroom 2** 4.37 x 2.46

**Bedroom 3** 3.89 x 2.23

Lounge/Dining room 5.37 x 4.59

**Kitchen** 2.77 x 2.04

**Mezzanine** 4.71 x 3.47

Allocated parking