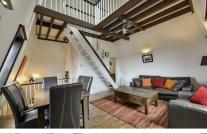

## Accommodation

Entrance hallway

**Bathroom** 

Bedroom 1 4.40 x 2.97

En-suite shower room

**Bedroom 2** 4.37 x 2.46

**Bedroom 3** 3.89 x 2.23

Lounge/Dining room 5.37 x 4.59

**Kitchen** 2.77 x 2.04

**Mezzanine** 4.71 x 3.47

Allocated parking