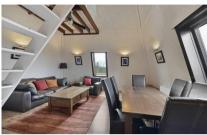

## Accommodation

Entrance hallway

**Bathroom** 

Bedroom 1 4.40 x 2.97

En-suite shower room

**Bedroom 2** 4.37 x 2.46

**Bedroom 3** 3.89 x 2.23

Lounge/Dining room 5.37 x 4.59

**Kitchen** 2.77 x 2.04

**Mezzanine** 4.71 x 3.47

Allocated parking