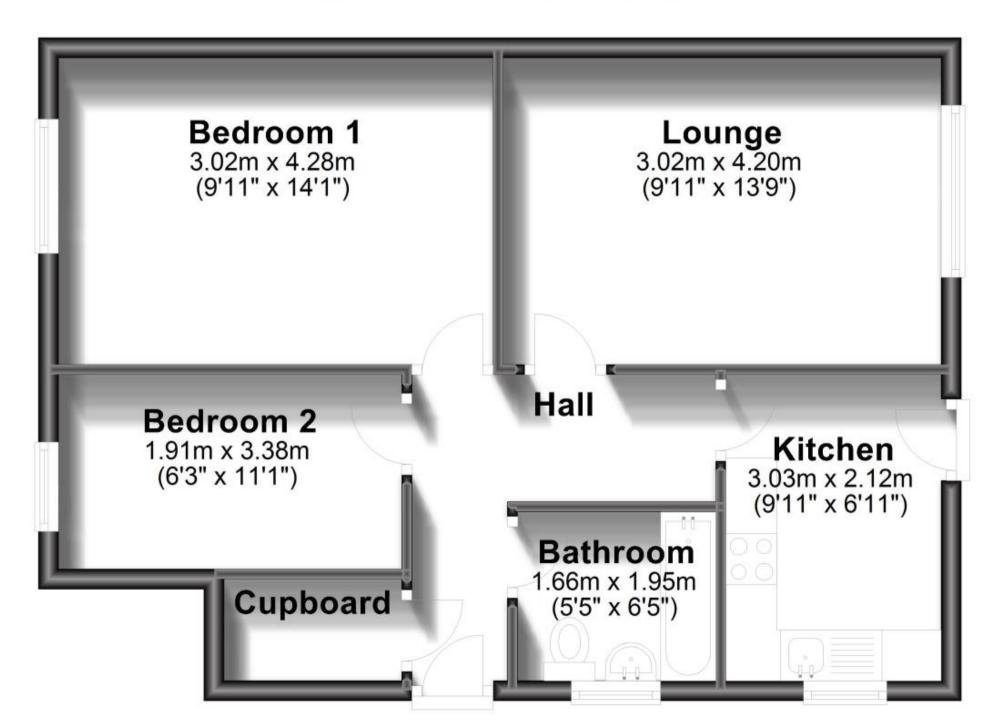

l costs involved in renting this property. For clarification, we wish to inform the prospective tenant that we have prepared these details as a general guide. The agent has not carried out a detailed survey nor tested the services, appliances, or specific fitings (unless otherwise stated), and no warranty can be given as to their condition. All room measurements are taken at floor level. We strongly recommend that all the information which we provide about the property is verified by yourself and your advisers. The contents of this publication are @Wards, 2015. Wards is a trading name of Arun Estates Limited Registered in England No. 2597059

#### Accommodation

Lounge Kitchen Bedroom One Bedroom Two Bathroom Office Room







# **Ground Floor**

Approx. 51.2 sq. metres (551.1 sq. feet)