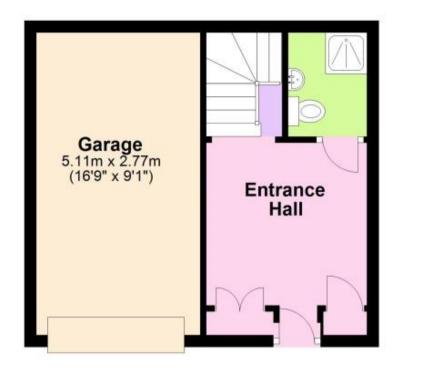

#### Accommodation

Garage 5.06 x 2.75 Kitchen/Lounge 5.64 x 5.11 Bedroom 2 2.67 x 3.28 Bedroom 1 3.36 x 3.71 En-Suite 1.63 x 3.36

### Ground Floor

Approx. 28.6 sq. metres (307.4 sq. feet)