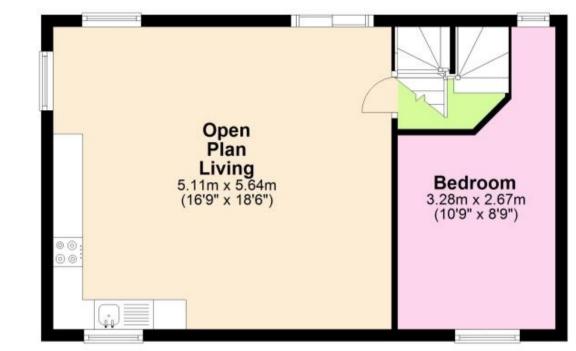

#### Accommodation

Garage 5.06 x 2.75 Kitchen/Lounge 5.64 x 5.11 Bedroom 2 2.67 x 3.28 Bedroom 1 3.36 x 3.71 En-Suite 1.63 x 3.36

### First Floor

Approx. 43.0 sq. metres (462.6 sq. feet)

Second Floor

Approx. 18.3 sq. metres (196.7 sq. feet)

Total area: approx. 89.8 sq. metres (966.7 sq. feet)