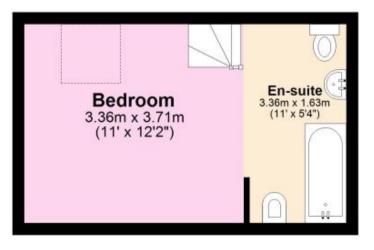

#### Accommodation

Garage 5.06 x 2.75 Kitchen/Lounge 5.64 x 5.11 Bedroom 2 2.67 x 3.28 Bedroom 1 3.36 x 3.71 En-Suite 1.63 x 3.36

### First Floor

Approx. 43.0 sq. metres (462.6 sq. feet)

Second Floor

Approx. 18.3 sq. metres (196.7 sq. feet)

Total area: approx. 89.8 sq. metres (966.7 sq. feet)