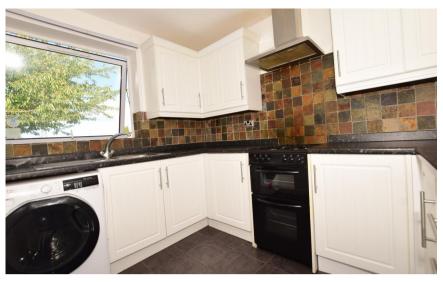

#### **Accommodation**

Lounge/Dining Room 4.23 x 5.58

Kitchen 2.25 x 2.86 **Bedroom** 3.06 x 3.77 **Bedroom** 3.77 x 2.40 **Bedroom** 3.43 x 2.12 Bathroom 1.63 x 2.43

WC

Garden