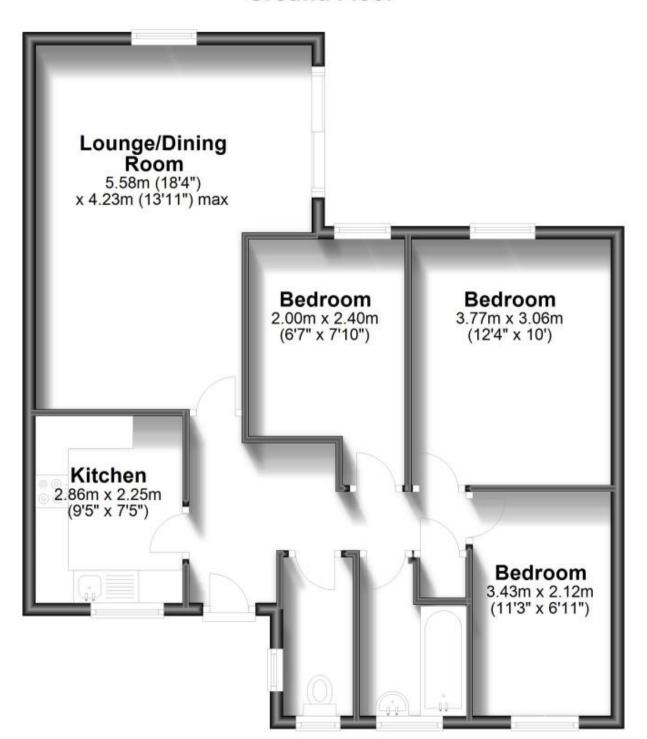

#### **Accommodation**

Lounge/Dining Room 4.23 x 5.58

Kitchen 2.25 x 2.86 **Bedroom** 3.06 x 3.77 **Bedroom** 3.77 x 2.40 **Bedroom** 3.43 x 2.12 Bathroom 1.63 x 2.43

WC

Garden

## **Ground Floor**