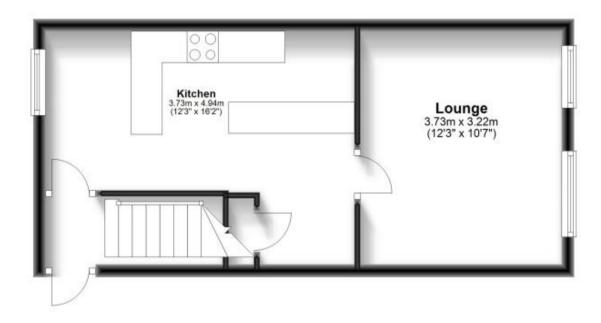

Accommodation

Entrance hallway Kitchen/diner 4.95m x 2.56m Lounge 3.74m x 3.27m Bedroom 1 3.30m x 2.57m Bedroom 2 2.45m x 2.25m Bathroom On street parking

## **Ground Floor**

**First Floor** 