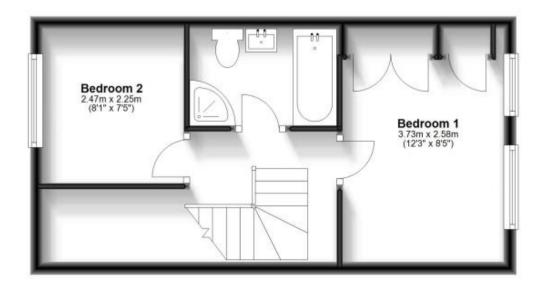

Accommodation

Entrance hallway Kitchen/diner 4.95m x 2.56m Lounge 3.74m x 3.27m Bedroom 1 3.30m x 2.57m Bedroom 2 2.45m x 2.25m Bathroom On street parking

## **Ground Floor**

**First Floor** 