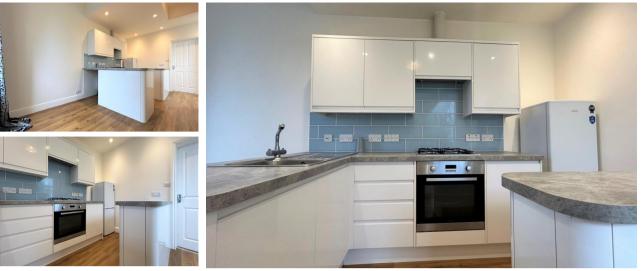

## **Main Features**

- Nicely presented
- Split-level
- High ceilings
- Spacious kitchen
- Built-in wardrobes
- Shower & bath

Deposit required is £1,557.69 Tunbridge Wells District - Council Tax Band Tax Band B

Accommodation

Entrance hallway Kitchen/diner 4.95m x 2.56m Lounge 3.74m x 3.27m Bedroom 1 3.30m x 2.57m Bedroom 2 2.45m x 2.25m Bathroom On street parking