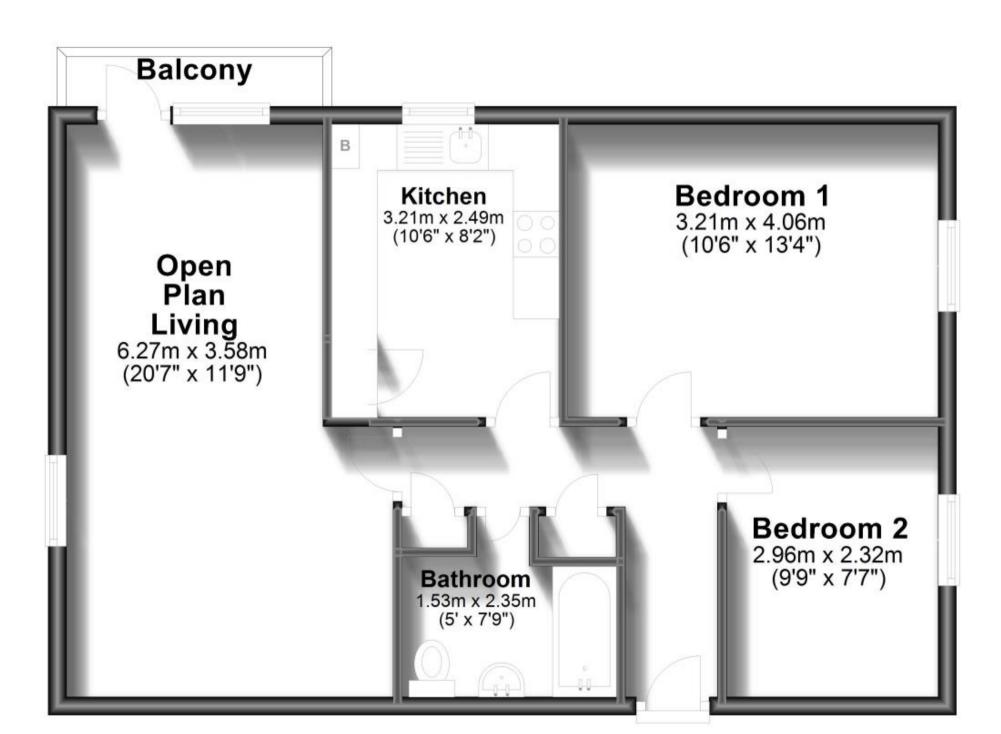

### **Main Features**

- 2 bedroom top floor apartment
- **Castle views**
- Off road parking
- No deposit option considered
- Open house
- Video tour available

Deposit required is £1,096.15 Dover District - Council Tax Band Tax Band B

# **Third Floor**