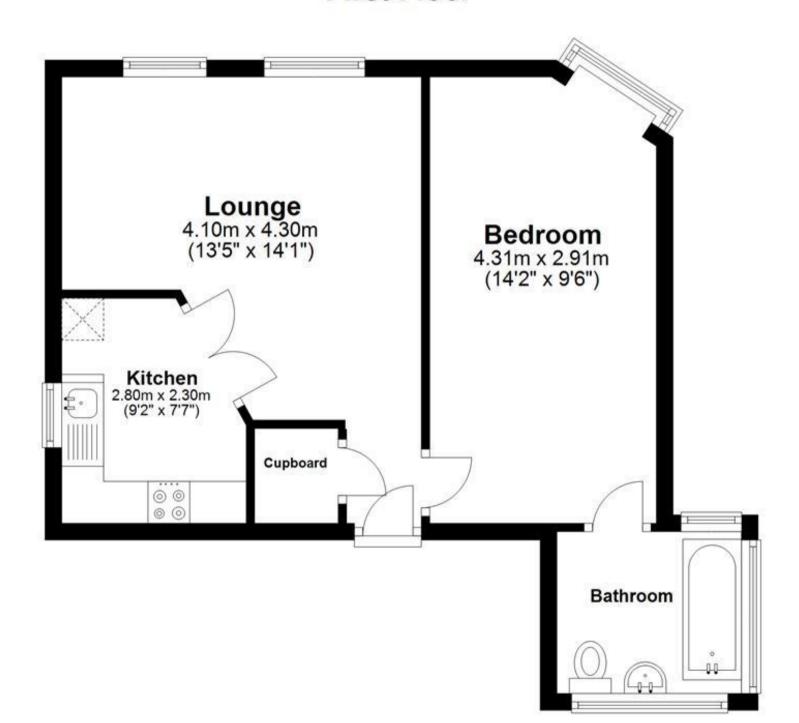

## Accommodation

Reception 4.3x4.1 Kitchen 2.8x2.3 Bedroom 4.3x2.9 Bath 2.2x1.7

## **First Floor**