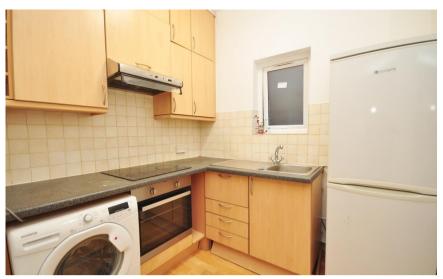

## Accommodation

Reception 4.3x4.1 Kitchen 2.8x2.3 Bedroom 4.3x2.9 Bath 2.2x1.7