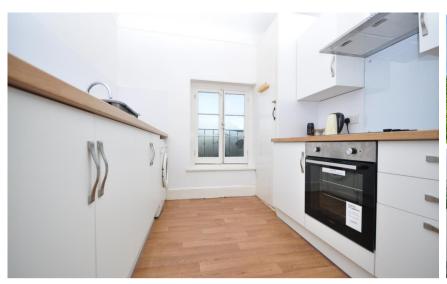

## **Accommodation**

**Entrance Hall** 

Lounge/Diner 5.52m x 4.7m

**Kitchen** 3.89m x 2.41m

**Bedroom One** 4.27m x 4.27m Bedroom Two 4.3m x 3.08m

**Bathroom** 

**Store Room** 2.14m x 1.09m

**Cmmunal Gardens** 